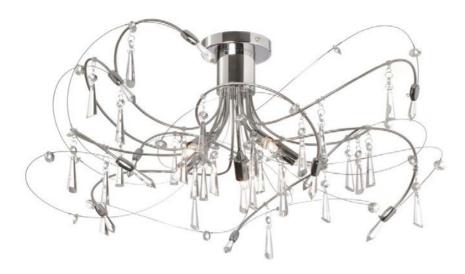

## 158-18SF-PC - 5LT Crystal Semi Flush Fixture

## 5 Light Crystal Semi Flush Fixture Polished Chrome/Satin Chrome Finish

| Height<br>Width/Length<br>Depth<br>Weight                                                               | 18<br>18<br>18<br>8                                    | No. of Bulbs<br>LED Compatible<br>Total Wattage                 | 5<br>Yes<br>200W                                               |
|---------------------------------------------------------------------------------------------------------|--------------------------------------------------------|-----------------------------------------------------------------|----------------------------------------------------------------|
| Body Material<br>Finish/Color<br>Type of Finish                                                         | Metal<br>Polished Chrome/Satin Chrome<br>Electroplated | Second Material<br>Second Finish/Color<br>Second Type of Finish | Crystal<br>Clear<br>Crystal                                    |
| Bulb 1 Amount<br>Bulb 1 Base Type<br>Bulb 1 Max Watt.<br>Bulb 1 Included<br>Bulb 1 Lumens<br>Bulb 1 CRI | 5<br>G9<br>40W<br>No                                   | Rated For<br>Voltage<br>Approval<br>Warranty<br>Instal Position | Dry Location<br>120V<br>cUL or equivalent<br>1 Year<br>Ceiling |