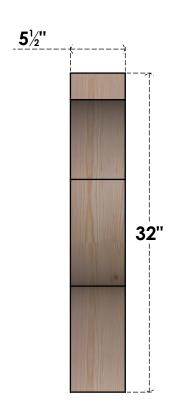

## BRC06X32X32FST00SDF

5 1/2"W X 32"D X 32"H FUNSTON SMOOTH BRACE, DOUGLAS FIR

SIDE

## **FRONT**

**EKENA MILLWORK** 2300 WEST MAIN ST. CLARKSVILLE, TX 75426 TOLL FREE: 866-607-0453 WWW.EKENAMILLWORK.COM