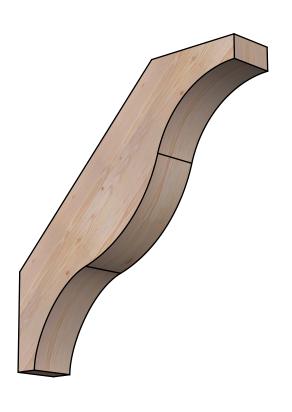

## BRC06X32X32FST00SDF

5 1/2"W X 32"D X 32"H FUNSTON SMOOTH BRACE, DOUGLAS FIR

SIDE

## **FRONT**

**EKENA MILLWORK** 2300 WEST MAIN ST. CLARKSVILLE, TX 75426 TOLL FREE: 866-607-0453 WWW.EKENAMILLWORK.COM