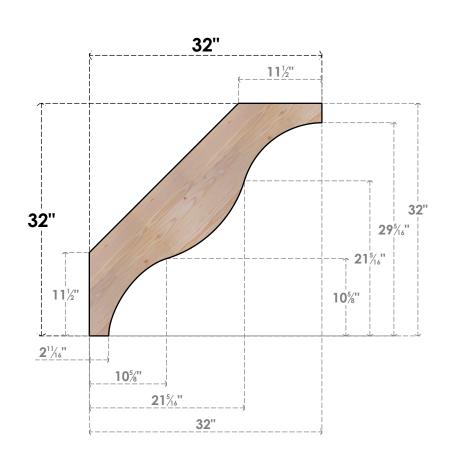

## BRC06X32X32FST00SDF

5 1/2"W X 32"D X 32"H FUNSTON SMOOTH BRACE, DOUGLAS FIR

SIDE

## **FRONT**

**EKENA MILLWORK** 2300 WEST MAIN ST. CLARKSVILLE, TX 75426 TOLL FREE: 866-607-0453 WWW.EKENAMILLWORK.COM