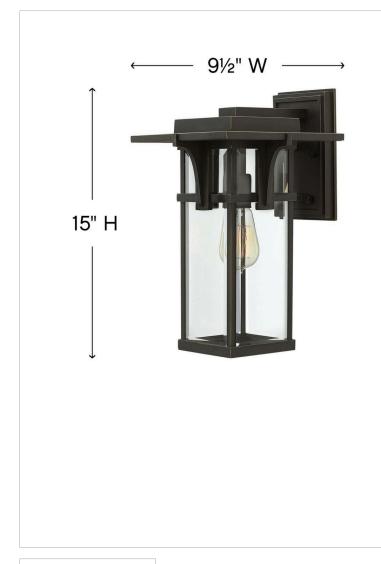

### 2324OZ

MEDIUM WALL MOUNT LANTERN

Manhattan is a classic update to the traditional train station lantern. The hand-painted Oil Rubbed Bronze finish complements the clean lines of its durable die cast construction.

#### DIMENSIONS

| DIMENSION      |             |
|----------------|-------------|
| WIDTH:         | 9.3"        |
| HEIGHT:        | 15"         |
| WEIGHT:        | 6.5lb       |
| BACK PLATE:    | 5.5"W X 8"H |
| EXTENSION:     | 10.3"       |
| TOP TO OUTLET: | 3.25"       |