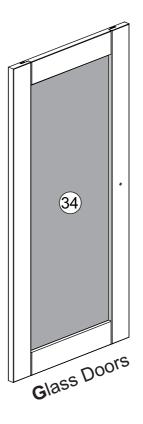

# ASSEMBLY GUIDE 1 PANTRY DOOR (GLASS OR RAISED PANEL)

SKU 9011 / 9017 - White SKU 9031 / 9037 - Black