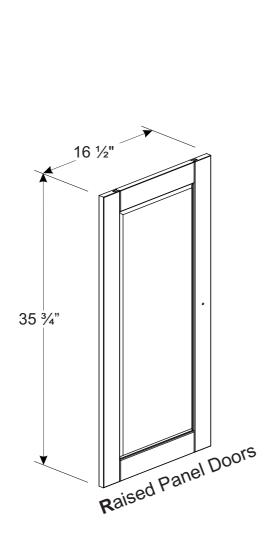

# ASSEMBLY GUIDE 1 PANTRY DOOR (GLASS OR RAISED PANEL)

SKU 9011 / 9017 - White SKU 9031 / 9037 - Black