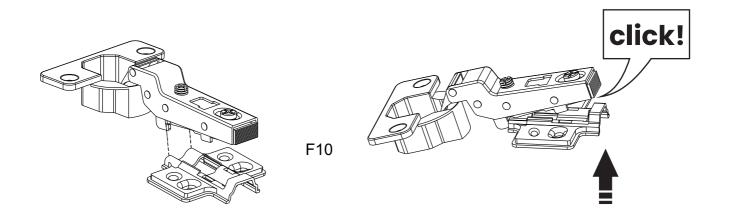

Small Parts Adult Supervision Required Not for children under 3 years old 01)

Attach hinge (F10) to hinge plate if it came separated. Push hinge against plate until it clicks.