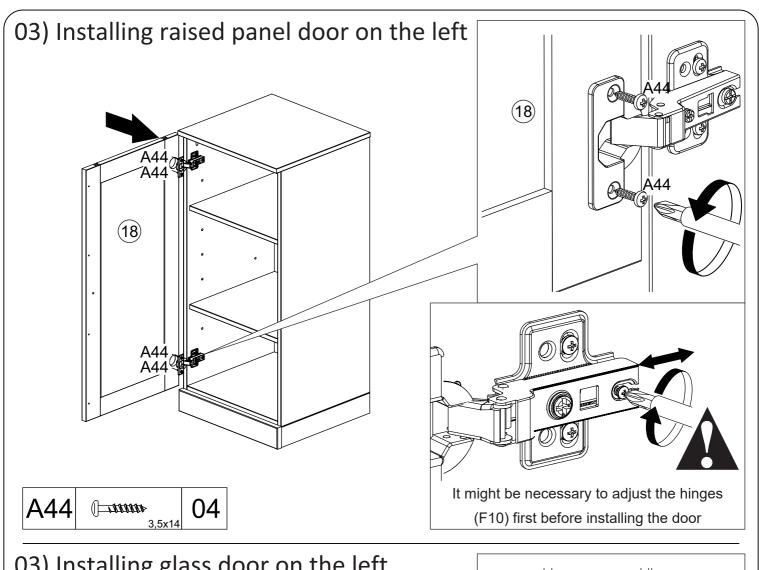

## 02) Hinge installation for the door on the left

A44 ( 13,5×14 04

F10 02

Doors installed on the right Doors installed on the left