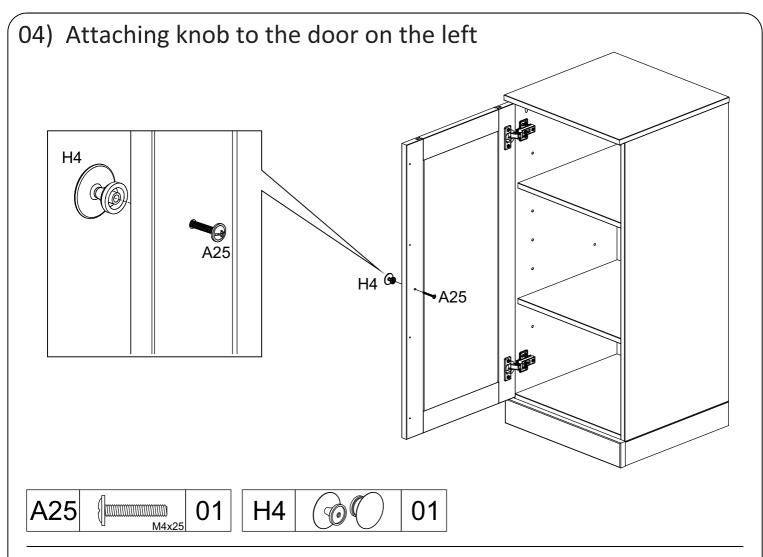

#### SCREWS ARE SHOWN IN ACTUAL SIZE

| A44 | ( <b>1)</b> 3,5x14 | 08+1 |
|-----|--------------------|------|
| A25 | M4x25              | 01+1 |
| F10 |                    | 02   |
| H4  |                    | 01   |