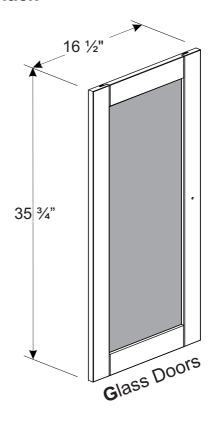

# ASSEMBLY GUIDE 1 PANTRY DOOR (GLASS OR RAISED PANEL)

SKU 9011 / 9017 - White SKU 9031 / 9037 - Black