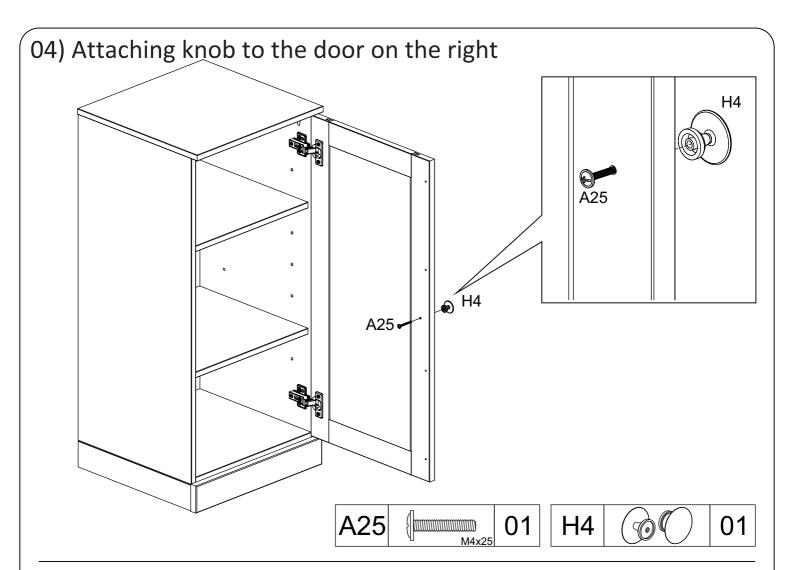

#### SCREWS ARE SHOWN IN ACTUAL SIZE

| A44 | ( <b>1)</b> 3,5x14 | 08+1 |
|-----|--------------------|------|
| A25 | M4x25              | 01+1 |
| F10 |                    | 02   |
| H4  |                    | 01   |