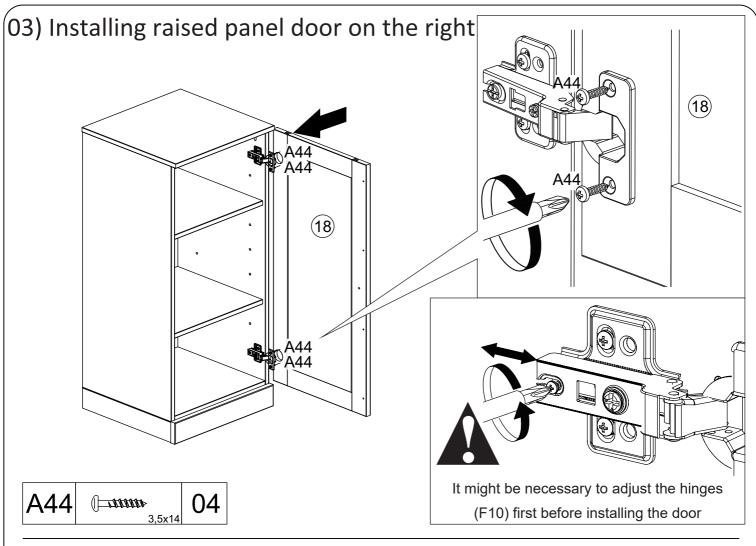

## 02) Hinge installation for the door on the right

## 02) Hinge installation for the door on the left

A44 ( 13,5×14 04

F10 02

Doors installed on the right Doors installed on the left