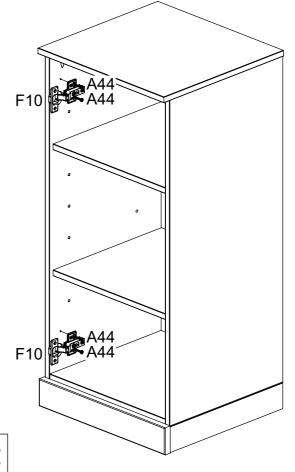

## 02) Hinge installation for the door on the left

A44 ( 13,5×14 04

F10 02

Doors installed on the right Doors installed on the left