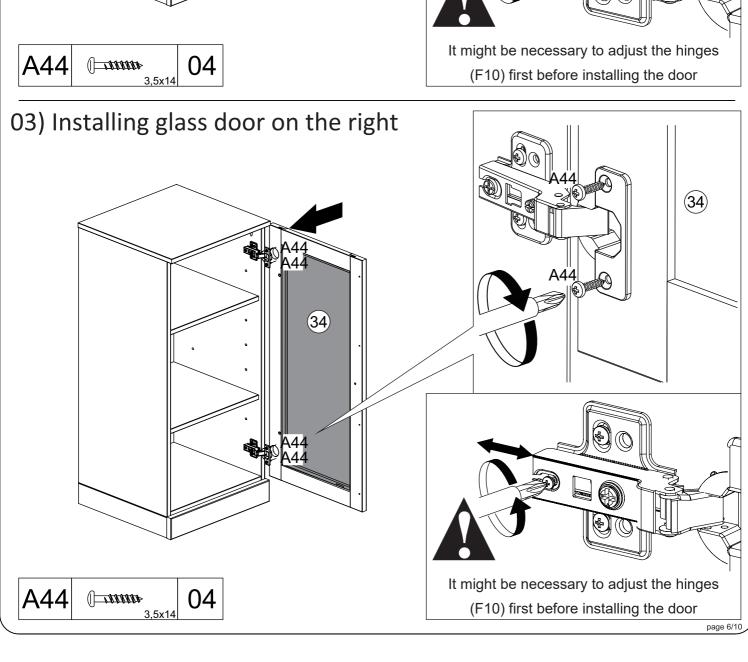

## 02) Hinge installation for the door on the right

Small Parts Adult Supervision Required Not for children under 3 years old 01)

Attach hinge (F10) to hinge plate if it came separated. Push hinge against plate until it clicks.