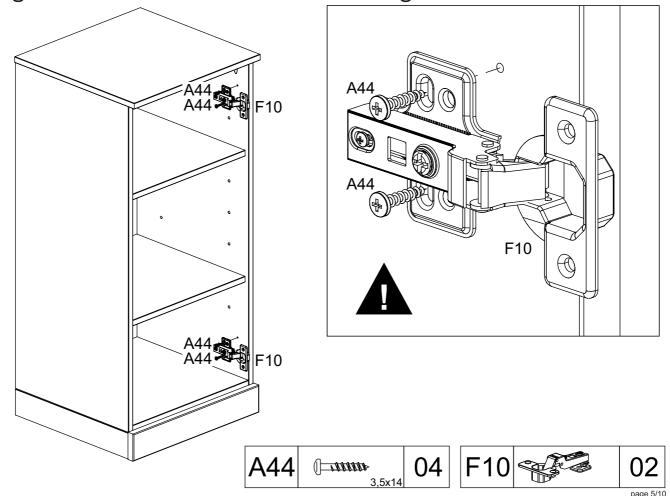

## 02) Hinge installation for the door on the right

## 02) Hinge installation for the door on the left

A44 ( 13,5×14 04

F10 02

Doors installed on the right Doors installed on the left