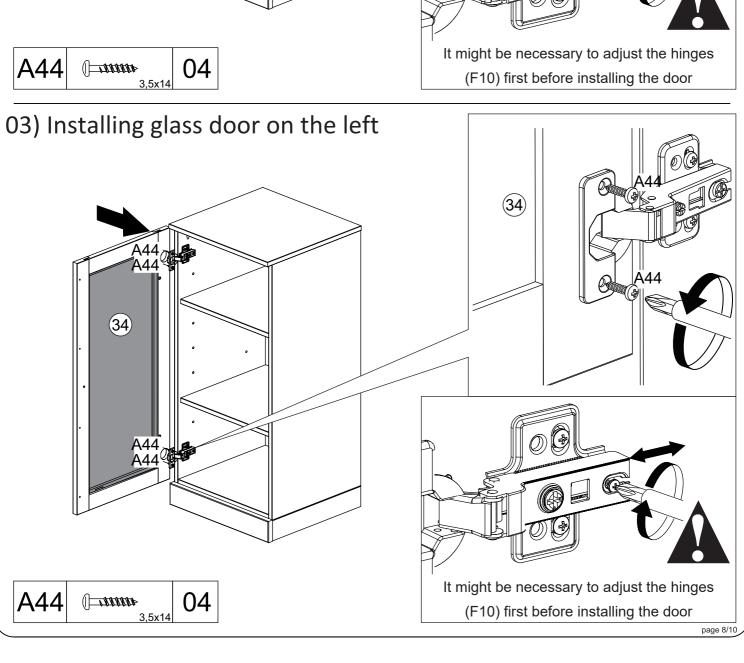

## 02) Hinge installation for the door on the left

A44 ( 13,5×14 04

F10 02

Doors installed on the right Doors installed on the left