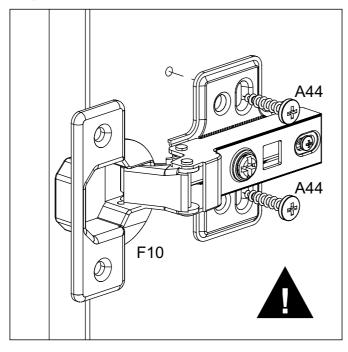

Small Parts Adult Supervision Required Not for children under 3 years old 01)

Attach hinge (F10) to hinge plate if it came separated. Push hinge against plate until it clicks.