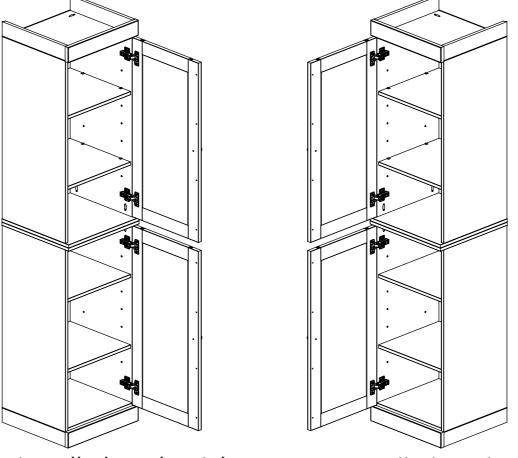

## 02) Hinge installation for the door on the left

A44 ( 13,5×14 04

F10 02

Doors installed on the right Doors installed on the left