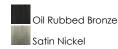

# **PRODUCT DESCRIPTION**

Straight lines and curves make this contemporary series a classic. Square metal tubing finished in your choice of Oil Rubbed Bronze or Satin Nickel support tapered square Frosted glass shades.



#### **MEASUREMENTS**

**DIMENSION** : 16" L x 16" W x 24.5" H CANOPY : 4.5" W x 1" H x 12" L

HANGING WEIGHT : 12.44 lb

## LAMPING

INPUT VOLTAGE : 120V

**BULB** : 2 x 60W Incandescent E26 Medium , 120W Total

**BULB INCLUDED** : (Not Included)

DIMMABLE : Yes

#### **FINISHES OPTION**



### **GLASS**

Frosted FT

# MATERIAL

Glass, Steel

## **RATINGS**

cULus Dry Location



#### **ADDITIONAL**

**ADJUSTABLE** OPERATING TEMPERATURE: -20°C (-4°F), 40°C (104°F)

Always consult a qualified electrician before installing any lighting product.



WESTERN DISTRIBUTION CENTER (HEADQUARTER) 253 NORTH VINELAND AVE I CITY OF INDUSTRY, CA 91746

### **EASTERN DISTRIBUTION CENTER**

4200 SHIRLEY DR. I ATLANTA, GA 30336

P. 626.956.4200 | F. 626.956.4225 | maximlighting.com