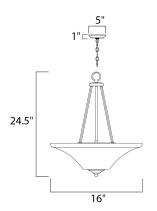

#### **MEASUREMENTS**

**DIMENSION** : 16" L x 16" W x 24.5" H CANOPY : 4.5" W x 1" H x 12" L

HANGING WEIGHT : 12.44 lb