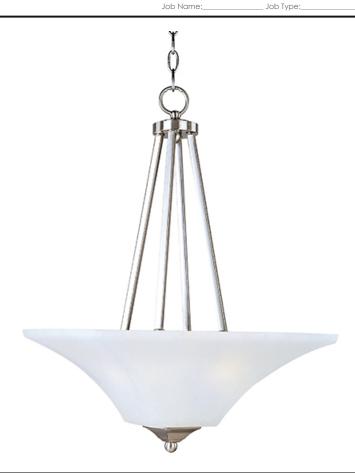

# **PRODUCT DESCRIPTION**

Straight lines and curves make this contemporary series a classic. Square metal tubing finished in your choice of Oil Rubbed Bronze or Satin Nickel support tapered square Frosted glass shades.