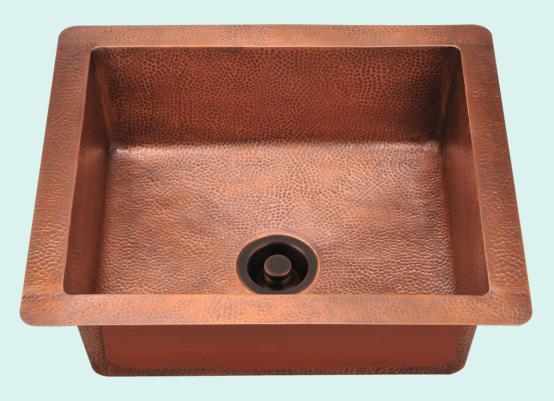

## 904 Single Bowl Sink

## Copper

Our handcrafted copper sinks add warmth and richness to a variety of décors. They come in a hammered finish with a beautifully aged patina. The hammered fi nish helps to hide small scratches that may occur over the lifetime of the sink. Copper is naturally antibacterial and will not rust or stain, making it easy to maintain. Our copper sinks are made using a one-piece construction process giving you the strongest copper sink you will find. Each sink is fully insulated with sound dampening pads.

25" x 22" x 8 1/4"
Undermount Installation
Hammered Finish
Center Drain
One-Piece Construction
Naturally Antibacterial
Cardboard Cutout Template Included
Installation Hardware Included
Limited Lifetime Warranty