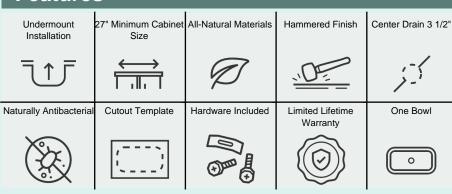

25" x 22" x 8 1/4"
Undermount Installation
Hammered Finish
Center Drain
One-Piece Construction
Naturally Antibacterial
Cardboard Cutout Template Included
Installation Hardware Included
Limited Lifetime Warranty

## **Features**