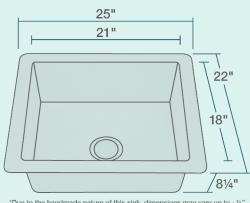

25" x 22" x 8 1/4"
Undermount Installation
Hammered Finish
Center Drain
One-Piece Construction
Naturally Antibacterial
Cardboard Cutout Template Included
Installation Hardware Included
Limited Lifetime Warranty

\*Due to the handmade nature of this sink, dimensions may vary up to  $\sim 14$  "

One-Piece

Construction