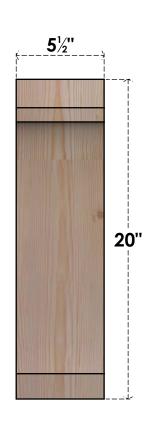

## BRC06X08X20LEC00SDF

5 1/2"W X 8"D X 20"H LEGACY SMOOTH BRACE, DOUGLAS FIR

**FRONT** 

**EKENA MILLWORK** 2300 WEST MAIN ST. CLARKSVILLE, TX 75426 TOLL FREE: 866-607-0453 WWW.EKENAMILLWORK.COM