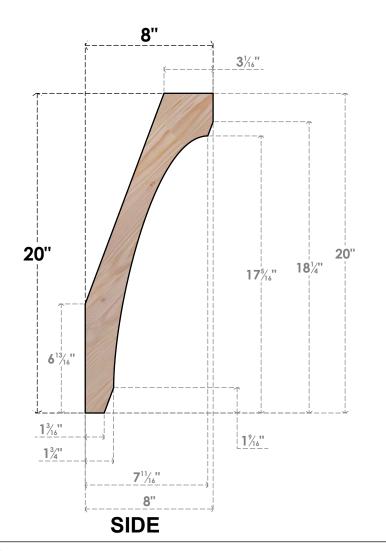

## BRC06X08X20LEC00SDF

5 1/2"W X 8"D X 20"H LEGACY SMOOTH BRACE, DOUGLAS FIR

**FRONT** 

**EKENA MILLWORK** 2300 WEST MAIN ST. CLARKSVILLE, TX 75426 TOLL FREE: 866-607-0453 WWW.EKENAMILLWORK.COM