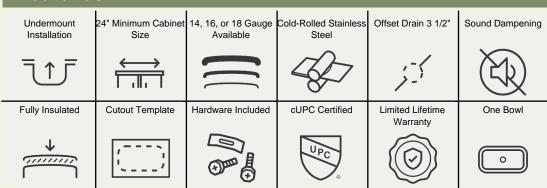

## 1823-SLW Single Bowl 3/4" Radius Kitchen Sink with White SinkLink

23" x 17 7/8" x 9" 24" Minimum Cabinet Size 14-, 16- or 18-Gauge Steel Available Certified High-Quality 304 Stainless Steel Offset Drain Thick Sound Dampener Rubber Pad Fully Insulated Cardboard Cutout Template Included Installation Hardware Included cUPC Certified (Uniform Plumbing Code) Limited Lifetime Warranty SinkLink installation piece included