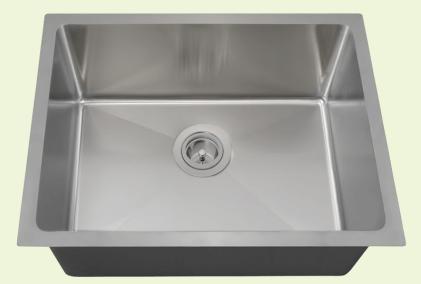

## **Stainless Steel**

Stainless Steel is the most popular choice for today's kitchens due to its clean look and durability. The beautiful brushed satin finish helps to hide small scratches that may occur over the lifetime of the sink. Our Stainless Steel sinks are made from high quality 14, 16, 18 or 20 gauge steel. Most models are made of one piece construction that ensures the sturdiest kitchen sink you will find. Our sinks are made from 300-series stainless steel and are guaranteed not to rust or stain. Each sink is fully insulated and has a sound dampening pad. Our stainless steel sinks are backed by a limited lifetime warranty. This sink can be mounted under a laminate countertop with the included SinkLink installation piece, creating a sleek look. Offered in white, black or gray, the SinkLink is constructed from thick durable plastic and acts as a secure barrier that keeps the foundation of the laminate countertop dry.

## 1823-SLW Single Bowl 3/4" Radius Kitchen Sink with White SinkLink

23" x 17 7/8" x 9" 24" Minimum Cabinet Size 14-, 16- or 18-Gauge Steel Available Certified High-Quality 304 Stainless Steel Offset Drain Thick Sound Dampener Rubber Pad Fully Insulated Cardboard Cutout Template Included Installation Hardware Included cUPC Certified (Uniform Plumbing Code) Limited Lifetime Warranty SinkLink installation piece included