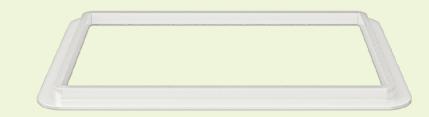

## **Stainless Steel**

Stainless Steel is the most popular choice for today's kitchens due to its clean look and durability. The beautiful brushed satin finish helps to hide small scratches that may occur over the lifetime of the sink. Our Stainless Steel sinks are made from high quality 14, 16, 18 or 20 gauge steel. Most models are made of one piece construction that ensures the sturdiest kitchen sink you will find. Our sinks are made from 300-series stainless steel and are guaranteed not to rust or stain. Each sink is fully insulated and has a sound dampening pad. Our stainless steel sinks are backed by a limited lifetime warranty. This sink can be mounted under a laminate countertop with the included SinkLink installation piece, creating a sleek look. Offered in white, black or gray, the SinkLink is constructed from thick durable plastic and acts as a secure barrier that keeps the foundation of the laminate countertop dry.

## 1823-SLW Single Bowl 3/4" Radius Kitchen Sink with White SinkLink

23" x 17 7/8" x 9" 24" Minimum Cabinet Size 14-, 16- or 18-Gauge Steel Available Certified High-Quality 304 Stainless Steel Offset Drain Thick Sound Dampener Rubber Pad Fully Insulated Cardboard Cutout Template Included Installation Hardware Included cUPC Certified (Uniform Plumbing Code) Limited Lifetime Warranty SinkLink installation piece included