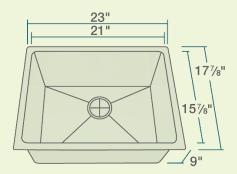

## 1823-SLW Single Bowl 3/4" Radius Kitchen Sink with White SinkLink

23" x 17 7/8" x 9" 24" Minimum Cabinet Size 14-, 16- or 18-Gauge Steel Available Certified High-Quality 304 Stainless Steel Offset Drain Thick Sound Dampener Rubber Pad Fully Insulated Cardboard Cutout Template Included Installation Hardware Included cUPC Certified (Uniform Plumbing Code) Limited Lifetime Warranty SinkLink installation piece included