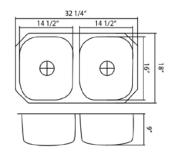

## Technical Specifications

www.polarissinks.com sales@polarissinks.com

# Undermount Double Bowl Stainless Steel

Stainless Steel Sinks are the most popular choice for today's kitchen. Stainless steel has long been used in kitchen environments for its clean look and durability. Our sinks are made from 304 grade stainless steel that contains 18% chromium and 8-10% nickel and are guaranteed not to rust. This makes the steel "stainless" and is the highest quality steel used in kitchen sinks. The brushed finish of our sinks is preferred over our competitors for its ability to hide small scratches than can occur over time. We warranty all sinks to last the lifetime of your home.

### Dimensions



#### Accessories



## P8123A

32 1/4" x 18" x 9"



#### Features



#### Tech Specs

- -- Certified High Quality 304 Stainless Steel
- -- Heavy 18 Gauge Steel
- -- Brushed Satin Finish
- -- Thick Sound Dampener Rubber Pad
- -- Fully Insulated

- -- Cardboard Cutout Template Included
- -- Hardware Included
- -- Center Drain 3 1/2"(89mm) Drain Opening
- -- Lifetime Warranty