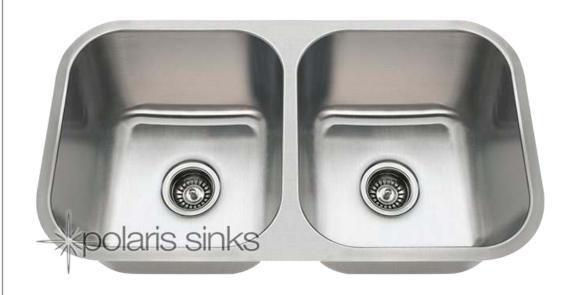

# Undermount Double Bowl Stainless Steel

Stainless Steel Sinks are the most popular choice for today's kitchen. Stainless steel has long been used in kitchen environments for its clean look and durability. Our sinks are made from 304 grade stainless steel that contains 18% chromium and 8-10% nickel and are guaranteed not to rust. This makes the steel "stainless" and is the highest quality steel used in kitchen sinks. The brushed finish of our sinks is preferred over our competitors for its ability to hide small scratches than can occur over time. We warranty all sinks to last the lifetime of your home.