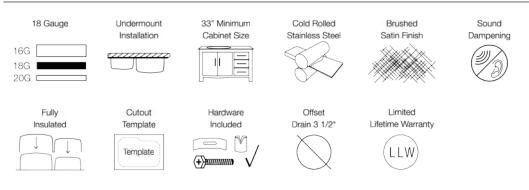

#### Tech Specs

- -- Certified High Quality 304 Stainless Steel
- -- Heavy 18 Gauge Steel
- -- Brushed Satin Finish
- -- Thick Sound Dampener Rubber Pad
- -- Fully Insulated

- -- Cardboard Cutout Template Included
- -- Hardware Included
- -- Center Drain 3 1/2"(89mm) Drain Opening
- -- Lifetime Warranty