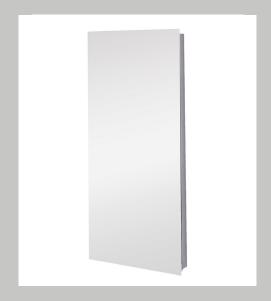

## Corner Medicine Cabinet

Model CMC-1430PE

## Surface Mounted Data

| Polished Edge<br>Mirror | Beveled Edge<br>Mirror | Overall Size<br>W x H x D | Glass<br>Shelves |
|-------------------------|------------------------|---------------------------|------------------|
| CMC-1430PE              | CMC-1430BV             | 14" x 30" x 9"            | 2                |
| CMC-1436PE              | CMC-1436BV             | 14" x 36" x 9"            | 3                |