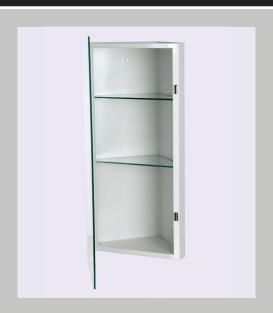

**Specifications:** White baked enamel steel 20 gauge rust resistant bodies and doors.

Mirrors/Doors: 3/16" first quality plate glass. Doors are mounted on a full length piano hinge and are equipped with a magnetic door catch.

**Shelves:** Removable 1/4" rounded edge tempered glass shelves mounting on fixed shelf brackets.