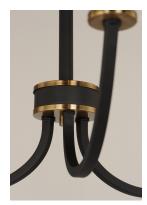

## **PRODUCT DESCRIPTION**

A lovely candelabra style collection with chic detailing. Finished in a rich combination of Black with Antique Brass accents, these fixtures provide an updated look to a classic exposed candelabra style.

Black / Antique Brass

MATERIAL Steel

RATINGS cULus Dry Location

ADDITIONAL **OPERATING TEMPERATURE:** -20°C (-4°F), 40°C (104°F)

Always consult a qualified electrician before installing any lighting product.