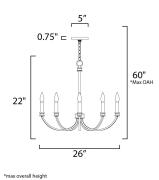

## MEASUREMENTS

DIMENSION MAX OAH CANOPY HANGING WEIGHT LAMPING

INPUT VOLTAGE BULB

DIMMABLE

: 26" W x 22" H : 60" OAH : 5"W x 0.75"H x 5"L : 4.41 lb

:120V : 5 x 60W Incandescent E12 Candelabra , 300W Total BULB INCLUDED : (Not Included) : Yes