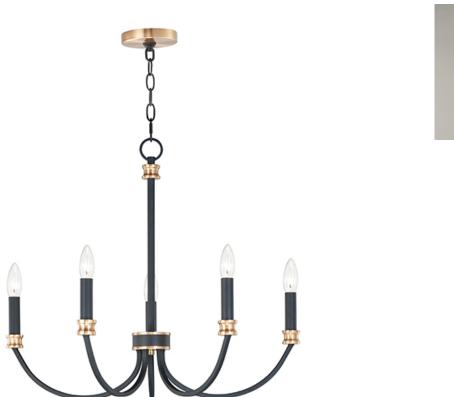

## **PRODUCT DESCRIPTION**

A lovely candelabra style collection with chic detailing. Finished in a rich combination of Black with Antique Brass accents, these fixtures provide an updated look to a classic exposed candelabra style.

Black / Antique Brass

MATERIAL Steel

RATINGS cULus Dry Location

ADDITIONAL **OPERATING TEMPERATURE:** -20°C (-4°F), 40°C (104°F)

Always consult a qualified electrician before installing any lighting product.