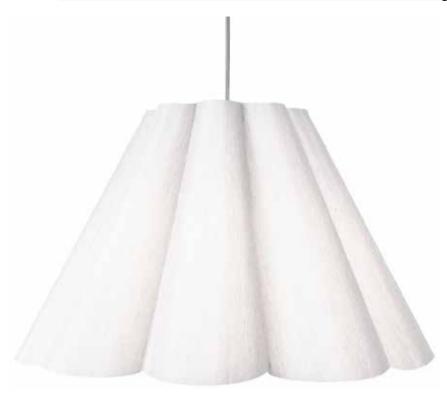

## KEN-L-790 - 4LT Kendra Pendant JTone Wht, Large Polished Chrome

4 Light Kendra Pendant JTone White, Large Polished Chrome

| Height<br>Width/Length<br>Depth<br>Weight                                                | 35.5<br>47<br>47<br>20               | No. of Bulbs<br>LED Compatible<br>Total Wattage                 | 4<br>LED Compatible<br>400                            |
|------------------------------------------------------------------------------------------|--------------------------------------|-----------------------------------------------------------------|-------------------------------------------------------|
| Body Material Finish/Color Type of Finish                                                | Fabric Polished Chrome Electroplated |                                                                 |                                                       |
| Bulb 1 Amount Bulb 1 Base Type Bulb 1 Max Watt. Bulb 1 Included Bulb 1 Lumens Bulb 1 CRI | 4<br>E26<br>100<br>No                | Rated For<br>Voltage<br>Approval<br>Warranty<br>Instal Position | Dry<br>120V<br>cUL or equivalent<br>1 Year<br>Ceiling |