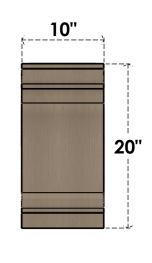

## ITEM NUMBER: CORU10X10X20HUGRCPR

10"W X 10"D X 20"H SERIES 2 WIDE HUGHES ROUGH CEDAR TIMBERTHANE FAUX WOOD CORBEL, PRIMED

## SIDE PROFILE

**FRONT PROFILE** 

**ISOMETRIC** 

**EKENA MILLWORK** 2300 WEST MAIN ST. CLARKSVILLE, TX 75426 TOLL FREE: 866-607-0453 WWW.EKENAMILLWORK.COM

GENERATED DATE: 01/27/2023

1. INSTALLATION TO BE COMPLETED IN ACCORDANCE WITH MANUFACTURER'S SPECIFICATIONS.