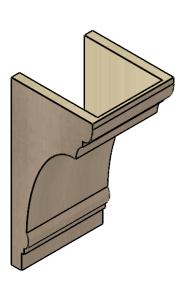

## ITEM NUMBER: CORU10X10X20HUGRCPR

10"W X 10"D X 20"H SERIES 2 WIDE HUGHES ROUGH CEDAR TIMBERTHANE FAUX WOOD CORBEL, PRIMED

## SIDE PROFILE

**FRONT PROFILE** 

**ISOMETRIC** 

**EKENA MILLWORK** 2300 WEST MAIN ST. CLARKSVILLE, TX 75426 TOLL FREE: 866-607-0453 WWW.EKENAMILLWORK.COM

GENERATED DATE: 01/27/2023

1. INSTALLATION TO BE COMPLETED IN ACCORDANCE WITH MANUFACTURER'S SPECIFICATIONS.