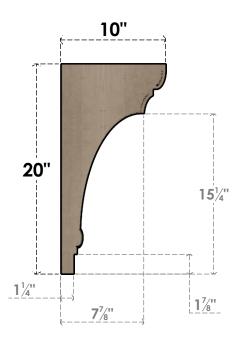

## ITEM NUMBER: CORU10X10X20HUGRCPR

10"W X 10"D X 20"H SERIES 2 WIDE HUGHES ROUGH CEDAR TIMBERTHANE FAUX WOOD CORBEL, PRIMED

## SIDE PROFILE

**FRONT PROFILE** 

**ISOMETRIC** 

**EKENA MILLWORK** 2300 WEST MAIN ST. CLARKSVILLE, TX 75426 TOLL FREE: 866-607-0453 WWW.EKENAMILLWORK.COM

GENERATED DATE: 01/27/2023

1. INSTALLATION TO BE COMPLETED IN ACCORDANCE WITH MANUFACTURER'S SPECIFICATIONS.