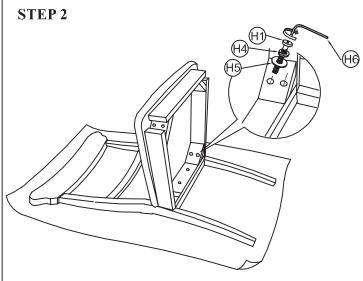

## PARTS LIST (FOR 2 COMPLETE CHAIRS)

| NO. | COMPONENT  | QTY. |
|-----|------------|------|
| P1  | CHAIR BACK | 2    |
| P2  | CHAIR SEAT | 2    |
| Р3  | FRONT LEG  | 4    |

## HARDWARE LIST (FOR 2 NOS. OF CHAIRS)

| NO. | DESCRIPTION-       |          | QTY. |
|-----|--------------------|----------|------|
| H1  | JCBC SCREW M6 X 80 |          | 8    |
| H2  | JCBC SCREW M6 X 60 | <u> </u> | 8    |
| НЗ  | JCBC SCREW M6 X 35 | <u> </u> | 4    |
| H4  | SPRING WASHER      | 9        | 20   |
| Н5  | FLAT WASHER        | 0        | 20   |
| Н6  | ALLEN KEY          |          | 1    |