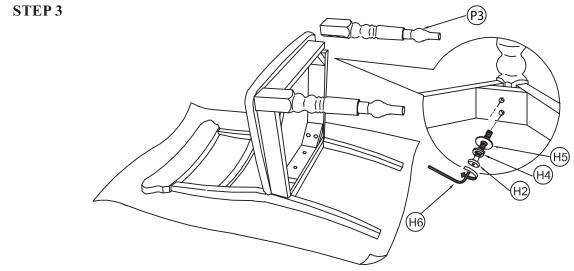

## PARTS LIST (FOR 2 COMPLETE CHAIRS)

| NO. | COMPONENT  | QTY. |
|-----|------------|------|
| P1  | CHAIR BACK | 2    |
| P2  | CHAIR SEAT | 2    |
| Р3  | FRONT LEG  | 4    |

## HARDWARE LIST (FOR 2 NOS. OF CHAIRS)

| NO. | DESCRIPTION-       |          | QTY. |
|-----|--------------------|----------|------|
| H1  | JCBC SCREW M6 X 80 |          | 8    |
| H2  | JCBC SCREW M6 X 60 | <u> </u> | 8    |
| НЗ  | JCBC SCREW M6 X 35 | <u> </u> | 4    |
| H4  | SPRING WASHER      | 9        | 20   |
| Н5  | FLAT WASHER        | 0        | 20   |
| Н6  | ALLEN KEY          |          | 1    |