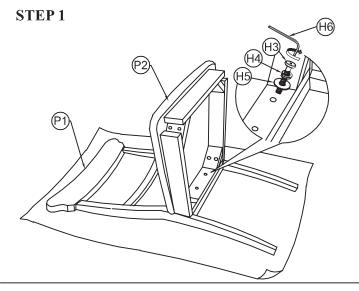

## PARTS LIST (FOR 2 COMPLETE CHAIRS)

| NO. | COMPONENT  | QTY. |
|-----|------------|------|
| P1  | CHAIR BACK | 2    |
| P2  | CHAIR SEAT | 2    |
| Р3  | FRONT LEG  | 4    |

## HARDWARE LIST (FOR 2 NOS. OF CHAIRS)

| NO. | DESCRIPTION-       |          | QTY. |
|-----|--------------------|----------|------|
| H1  | JCBC SCREW M6 X 80 |          | 8    |
| H2  | JCBC SCREW M6 X 60 | <u> </u> | 8    |
| НЗ  | JCBC SCREW M6 X 35 | <u> </u> | 4    |
| H4  | SPRING WASHER      | 9        | 20   |
| Н5  | FLAT WASHER        | 0        | 20   |
| Н6  | ALLEN KEY          |          | 1    |