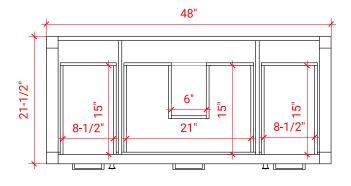

## **BASE CABINET DIMENSIONS**

48" W x 21.5" D x 33.5" H

#### **FRONT VIEW**

### **PLAN VIEW**

#### SIDE VIEW