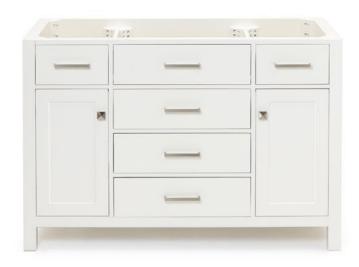

### H048S

## **BASE CABINET DIMENSIONS**

48" W x 21.5" D x 33.5" H

## **FEATURES**

- Solid wood frame with engineered wood panels
- Dovetail drawers and joints
- Soft closing doors & drawers