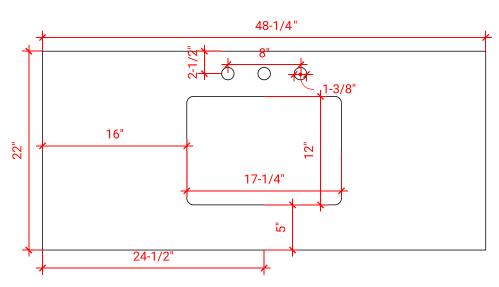

## **OVERALL DIMENSIONS**

48.25" W x 22".D x 1.5" H

# **COUNTERTOP OPTIONS**

Carrara White Quartz CQ-048S-REC-CT

## **FEATURES**

- Solid countertop with mitered edges & seams
- Undermount white rectangular sink
- Pre-drilled for 8" widespread faucet

# COUNTERTOP PLAN VIEW