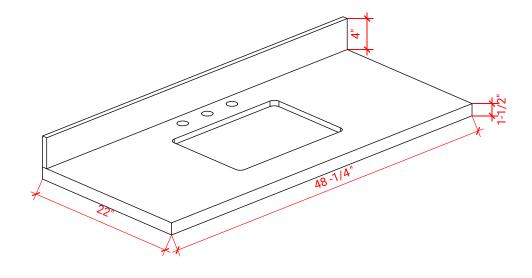

## **OVERALL DIMENSIONS**

48.25" W x 22".D x 1.5" H

# **COUNTERTOP OPTIONS**

Carrara White Quartz CQ-048S-REC-CT

## **FEATURES**

- Solid countertop with mitered edges & seams
- Undermount white rectangular sink
- Pre-drilled for 8" widespread faucet

#### **INCLUDED**

- Countertop
- Matching Backsplash
- Rectangle Sink

#### THREE DIMENSIONAL COUNTERTOP VIEW