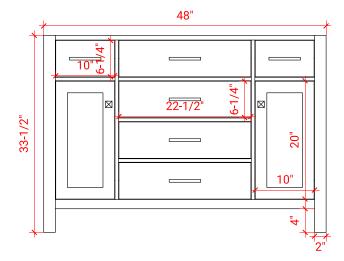

## **BASE CABINET DIMENSIONS**

48" W x 21.5" D x 33.5" H

#### **FRONT VIEW**

### **PLAN VIEW**

#### SIDE VIEW

## **OVERALL DIMENSIONS**

48.25" W x 22".D x 1.5" H