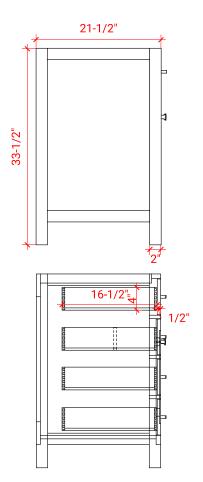

### H048S



## **BASE CABINET DIMENSIONS**

48" W x 21.5" D x 33.5" H

## **FEATURES**

- Solid wood frame with engineered wood panels
- Dovetail drawers and joints
- Soft closing doors & drawers

## HARDWARE FINISHES



## **AVAILABLE COLORS**



#### **FRONT VIEW**



### **PLAN VIEW**



#### SIDE VIEW





## **OVERALL DIMENSIONS**

48.25" W x 22".D x 1.5" H

# **COUNTERTOP OPTIONS**



Carrara White Quartz CQ-048S-REC-CT

## **FEATURES**

- Solid countertop with mitered edges & seams
- Undermount white rectangular sink
- Pre-drilled for 8" widespread faucet

#### **INCLUDED**

- Countertop
- Matching Backsplash
- Rectangle Sink

# COUNTERTOP PLAN VIEW



#### **EDGE SIDE VIEW**



#### THREE DIMENSIONAL COUNTERTOP VIEW