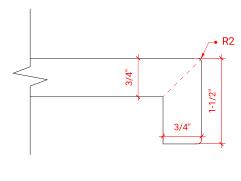

### H048S



## **BASE CABINET DIMENSIONS**

48" W x 21.5" D x 33.5" H

## **FEATURES**

- Solid wood frame with engineered wood panels
- Dovetail drawers and joints
- Soft closing doors & drawers

## HARDWARE FINISHES



## **AVAILABLE COLORS**



#### **FRONT VIEW**



### **PLAN VIEW**



#### SIDE VIEW





## **OVERALL DIMENSIONS**

48.25" W x 22".D x 1.5" H

# **COUNTERTOP OPTIONS**



Carrara White Quartz CQ-048S-REC-CT

## **FEATURES**

- Solid countertop with mitered edges & seams
- Undermount white rectangular sink
- Pre-drilled for 8" widespread faucet

#### **INCLUDED**

- Countertop
- Matching Backsplash
- Rectangle Sink

# COUNTERTOP PLAN VIEW



#### **EDGE SIDE VIEW**



#### THREE DIMENSIONAL COUNTERTOP VIEW