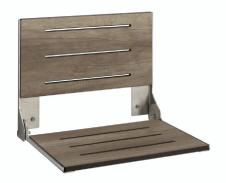

Shower folding seat, with frame in stainless steel AISI304 and backrest and seat made in HPL 15 mm thickness

## Code G56UHS12 Series

Net weight lb. 30,20 Dimensions [WxDxH] In. 20 1/2x16 1/2x16

In use weight capacity Vertical lb. 450