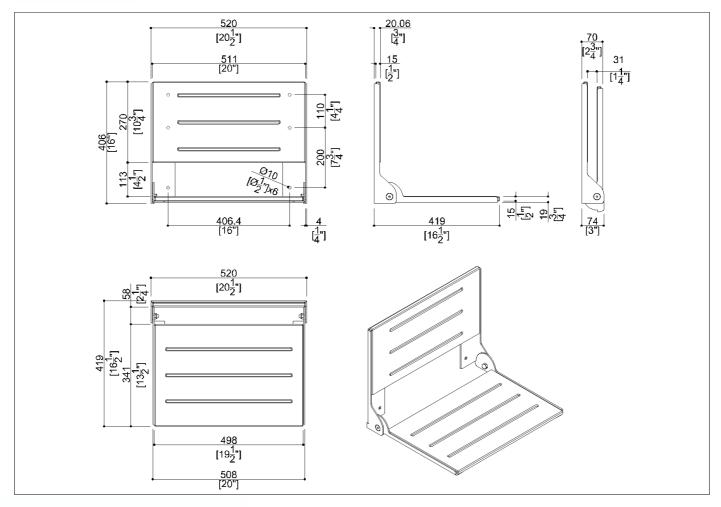

Shower folding seat, with frame in stainless steel AISI304 and backrest and seat made in HPL 15 mm thickness

## Code G56UHS12 Series

Net weight lb. 30,20 Dimensions [WxDxH] In. 20 1/2x16 1/2x16

In use weight capacity Vertical lb. 450