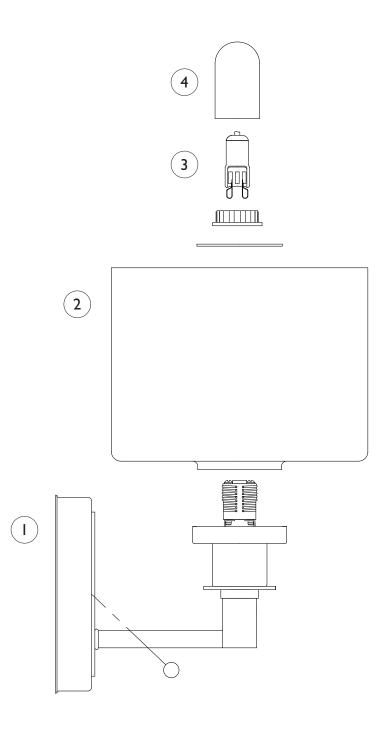

## INSTALL THIS FIXTURE IN THE UP POSITION ONLY.

Carefully unpack and identify all parts before assembly.

- Follow enclosed supplement installation instructions for electrical and fixture installation onto house outlet box. If you do not have an outlet box at desired location to attach the fixture then hire a qualified electrician to create one.
- 2. Install shade by fastening with counter ring and washer.
- Install halogen lamp (included). See relamping label at socket area for type and maximum allowed wattage. lamp.
- 4. Install the lamp cover onto the halogen