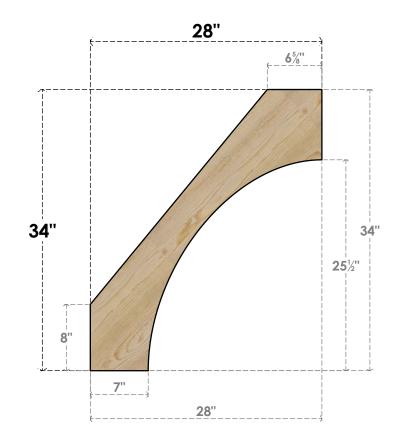

BRC06X28X34WTL00RDF

6"W X 28"D X 34"H WESTLAKE ROUGH SAWN BRACE, DOUGLAS FIR

SIDE

FRONT

NOTES

1. INSTALLATION TO BE COMPLETED IN ACCORDANCE WITH MANUFACTURER'S SPECIFICATIONS. 2. DRAWING MAY NOT BE TO SCALE