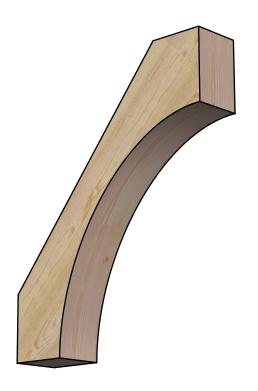

BRC06X28X34WTL00RDF

6"W X 28"D X 34"H WESTLAKE ROUGH SAWN BRACE, DOUGLAS FIR

SIDE

FRONT

NOTES

1. INSTALLATION TO BE COMPLETED IN ACCORDANCE WITH MANUFACTURER'S SPECIFICATIONS. 2. DRAWING MAY NOT BE TO SCALE