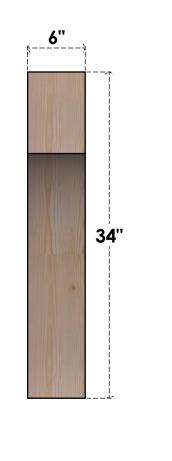

BRC06X28X34WTL00RDF

6"W X 28"D X 34"H WESTLAKE ROUGH SAWN BRACE, DOUGLAS FIR

SIDE

FRONT

NOTES

1. INSTALLATION TO BE COMPLETED IN ACCORDANCE WITH MANUFACTURER'S SPECIFICATIONS. 2. DRAWING MAY NOT BE TO SCALE