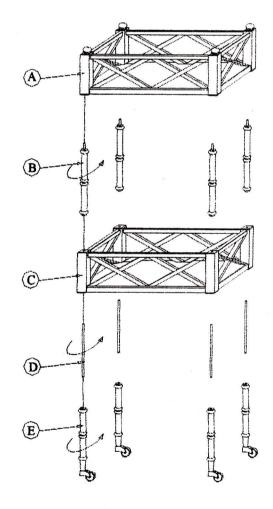

## **PACKAGED**

- (A) 1-Top
- (B) 4 Top turnings w/hardware bolt
- (C) 1 Bottom Shelf
- (D) 4 Threaded rods (short) for cnt. Turning
- (E) 1 Legs w/insert one end only

(\*) Caution: DO NOT OVERTIGHTEN.

In any correspondence regarding this product, please include the complete Butler identification number located on the underside of the product.