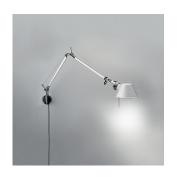

### Design By =

Michele De Lucchi Giancarlo Fassina

# Materials =

- Arms and diffuser in aluminum
- Joints and tension control knobs in polished die-cast aluminum
- Tension cables in stainless steel
- S-Bracket in polished die-cast aluminum

#### Features & Accessories =

- Fully adjustable, articulated arm structure
- Tiltable and 360 degrees rotatable diffuser
- Provided with 10ft cord and plug