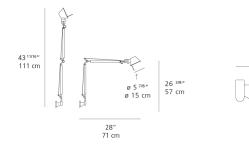

---|
|-----------|------|

#### Specifications —

| Lamp type         | LED-T            |
|-------------------|------------------|
| Lamp              | max 100W E26/A19 |
| Lamp Included     | No               |
| Control type      | On/Off (On Head) |
| Input Voltage     | 120V             |
| Power consumption | N/A              |
| Ballast           | N/A              |

#### Colors & Finishes -

| <br>White |
|-----------|

# Materials =

- Arms and diffuser in aluminum
- Joints and tension control knobs in polished die-cast aluminum
- Tension cables in stainless steel
- S-Bracket in polished die-cast aluminum

#### Features & Accessories =

- Fully adjustable, articulated arm structure
- Tiltable and 360 degrees rotatable diffuser
- Provided with 10ft cord and plug

# Dimensions =



# Packaging =

2 Boxes

1 x 33-15/16" x 10-3/4" x 7-15/16" / 3.31 lbs - 86 cm x 27 cm x 20 cm / 1.5 kg

1 x 4-7/16" x 4-7/16" x 4-7/16" / .55 lbs - 11 cm x 11 cm x 11 cm / .25 kg

# Light distribution =

Direct



# Luminaire weight = 2.09 lbs / .95 kg

ø 9.8 cm

2.09 IDS / .95 Kg

# Warranty —

5 year Limited warranty

Red = Max Cd. Through Vertical plane
Blue = Max Cd. Through Horizontal plane