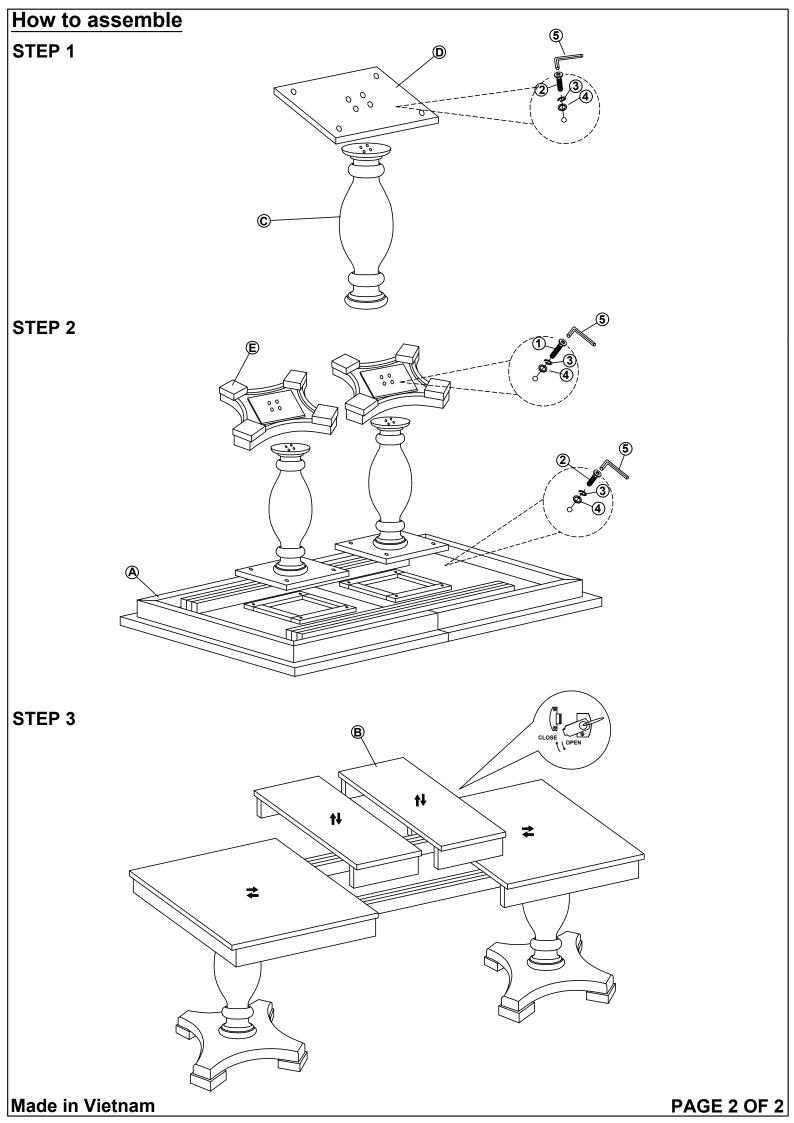

## ASSEMBLY INSTRUCTIONS FOR ACME FURNITURE MODEL#72200T&72201ST

Thank you for purchasing the quality product. Be sure to check all packing material carefully for small parts which may have come loose inside the carton during shipment. Separate, identify and count all parts and metal hardware. Compare with all parts list to be sure all parts are present. If any part(s) are missing or damaged, please contact your local furniture dealer. For efficient and speedy service, please indicate the model number and code letter of part(s) needed

\*\*\* Do not fully tighten screws until fully assembled \*\*\*

| PARTS LIST  |                |        |       |  |  |
|-------------|----------------|--------|-------|--|--|
| NO          | DESCRIPTION    | SKETCH | QTY   |  |  |
| <b>(A</b> ) | TABLE TOP      |        | 1 Pc  |  |  |
| B           | TABLE LEAF     |        | 2 Pcs |  |  |
| ©           | PEDESTAL       |        | 2 Pcs |  |  |
| <b>(D)</b>  | MOUNTING PANEL | 0,00   | 2 Pcs |  |  |
| Œ           | PEDESTAL BASE  |        | 2 Pcs |  |  |

| HARDWARE LIST |             |                                |            |        |  |
|---------------|-------------|--------------------------------|------------|--------|--|
|               | NO          | DESCRIPTION                    | SKETCH     | QTY    |  |
|               | 1           | Bolt (Ø5/16' * 63mm)           |            | 8 Pcs  |  |
|               | 2           | Bolt (Ø5/16' * 38mm)           | <b>(1)</b> | 16 Pcs |  |
|               | 3           | Spring Washer<br>(Ø5/16' * 13) |            | 24 Pcs |  |
|               | 4           | Flat Washer<br>(Ø5/16' * 19)   |            | 24 Pcs |  |
|               | <b>(5</b> ) | Allen Key M4                   |            | 1 Pc   |  |