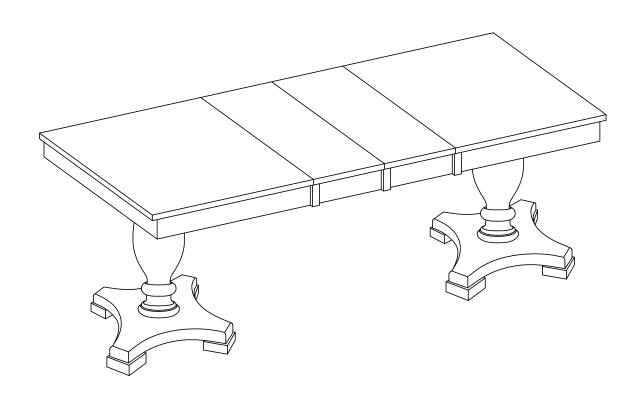

\*\*\* Do not fully tighten screws until fully assembled \*\*\*

| PARTS LIST  |                |        |       |  |  |
|-------------|----------------|--------|-------|--|--|
| NO          | DESCRIPTION    | SKETCH | QTY   |  |  |
| <b>(A</b> ) | TABLE TOP      |        | 1 Pc  |  |  |
| B           | TABLE LEAF     |        | 2 Pcs |  |  |
| ©           | PEDESTAL       |        | 2 Pcs |  |  |
| <b>(D)</b>  | MOUNTING PANEL | 0,00   | 2 Pcs |  |  |
| Œ           | PEDESTAL BASE  |        | 2 Pcs |  |  |