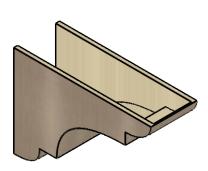

## ITEM NUMBER: CORU12X36X24NEBRCPR

12"W X 36"D X 24"H SERIES 3 CLASSIC NEW BRIGHTON ROUGH CEDAR TIMBERTHANE FAUX WOOD CORBEL, PRIMED

## SIDE PROFILE

**FRONT PROFILE** 

**ISOMETRIC** 

**EKENA MILLWORK** 2300 WEST MAIN ST. CLARKSVILLE, TX 75426 TOLL FREE: 866-607-0453 WWW.EKENAMILLWORK.COM

GENERATED DATE: 01/28/2023

- 1. INSTALLATION TO BE COMPLETED IN ACCORDANCE WITH MANUFACTURER'S SPECIFICATIONS.