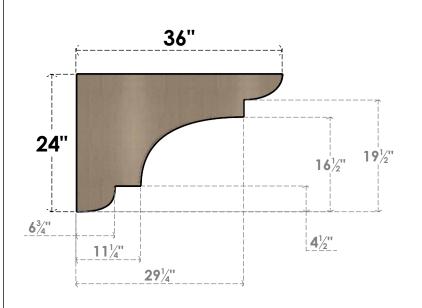

## ITEM NUMBER: CORU12X36X24NEBRCPR

12"W X 36"D X 24"H SERIES 3 CLASSIC NEW BRIGHTON ROUGH CEDAR TIMBERTHANE FAUX WOOD CORBEL, PRIMED

## SIDE PROFILE

**FRONT PROFILE** 

**ISOMETRIC** 

**EKENA MILLWORK** 2300 WEST MAIN ST. CLARKSVILLE, TX 75426 TOLL FREE: 866-607-0453 WWW.EKENAMILLWORK.COM

GENERATED DATE: 01/28/2023

- 1. INSTALLATION TO BE COMPLETED IN ACCORDANCE WITH MANUFACTURER'S SPECIFICATIONS.

- 2. DRAWING MAY NOT BE TO SCALE
  3. THIS DRAWING IS INTENDED FOR DESIGN AND PLANNING PURPOSES ONLY.
  4. ALL INFORMATION CONTAINED HEREIN WAS CURRENT AT THE TIME OF DEVELOPMENT BUT MUST BE REVIEWED AND APPROVED BY THE PRODUCT MANUFACTURER TO BE CONSIDERED ACCURATE.
- 5. TIMBERTHANE ARCHITECTURAL PRODUCTS ARE MADE FROM HIGH DENSITY URETHANE AND COME FACTORY PRIMED