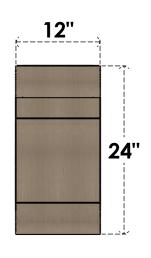

## ITEM NUMBER: CORU12X36X24NEBRCPR

12"W X 36"D X 24"H SERIES 3 CLASSIC NEW BRIGHTON ROUGH CEDAR TIMBERTHANE FAUX WOOD CORBEL, PRIMED

## SIDE PROFILE

**FRONT PROFILE** 

**ISOMETRIC** 

**EKENA MILLWORK** 2300 WEST MAIN ST. CLARKSVILLE, TX 75426 TOLL FREE: 866-607-0453 WWW.EKENAMILLWORK.COM

GENERATED DATE: 01/28/2023

- 1. INSTALLATION TO BE COMPLETED IN ACCORDANCE WITH MANUFACTURER'S SPECIFICATIONS.