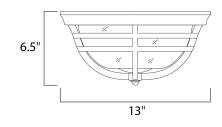

## **MEASUREMENTS**

DIMENSION : 13" L x 13" W x 6.5" H

HANGING WEIGHT : 6.83 lb