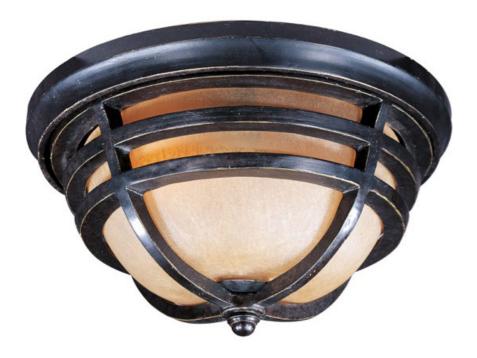

## PRODUCT DESCRIPTION

Maxim Lighting's Westport VX Collection is made with Vivex, a material twice the strength of resin, is non-corrosive, UV resistant and backed with a 5-Year Limited Warranty. Westport VX features our Artesian Bronze finish and Mocha Cloud glass.

## **FINISHES OPTION**

Artesian Bronze

## **GLASS**

Mocha Cloud MC