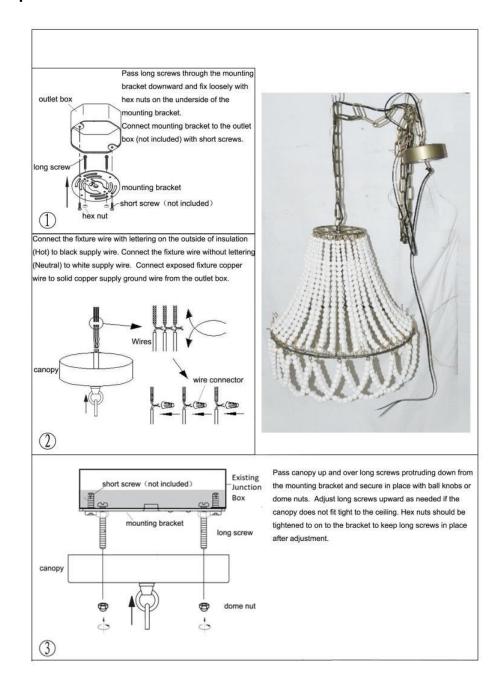

# D. Installation steps

NOTE: Wire with lettering or specification shown on the outside is HOT and should be connected to the Black or Red supply wire. Fixture wire without lettering is the Neutral wire and should be connected to the White supply wire. Copper ground wire from the fixture should be connected to the copper supply wire.