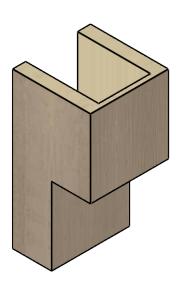

### ITEM NUMBER: CORU06X06X12CHPRCPR

6"W X 6"D X 12"H SERIES 2 WIDE CHAPEL HILL ROUGH CEDAR TIMBERTHANE FAUX WOOD CORBEL, PRIMED

# **ISOMETRIC**

**EKENA MILLWORK** 2300 WEST MAIN ST. CLARKSVILLE, TX 75426 TOLL FREE: 866-607-0453 WWW.EKENAMILLWORK.COM

GENERATED DATE: 01/27/2023

- 1. INSTALLATION TO BE COMPLETED IN ACCORDANCE WITH MANUFACTURER'S SPECIFICATIONS.