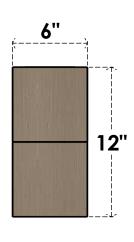

### ITEM NUMBER: CORU06X06X12CHPRCPR

6"W X 6"D X 12"H SERIES 2 WIDE CHAPEL HILL ROUGH CEDAR TIMBERTHANE FAUX WOOD CORBEL, PRIMED

## SIDE PROFILE