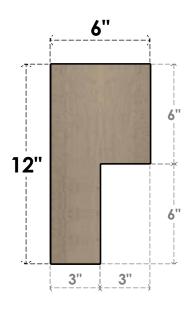

### ITEM NUMBER: CORU06X06X12CHPRCPR

6"W X 6"D X 12"H SERIES 2 WIDE CHAPEL HILL ROUGH CEDAR TIMBERTHANE FAUX WOOD CORBEL, PRIMED

## **FRONT PROFILE**