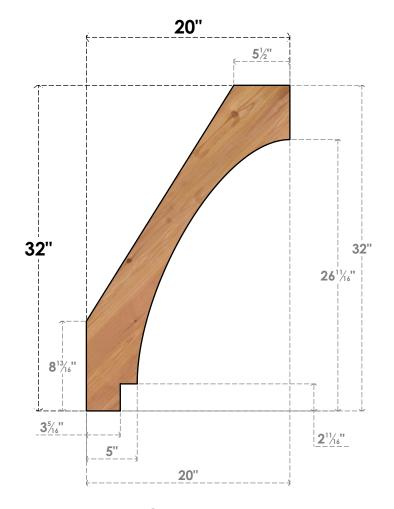

## BRC06X20X32IMP00SWR

5 1/2"W X 20"D X 32"H IMPERIAL SMOOTH BRACE, WESTERN RED CEDAR

SIDE