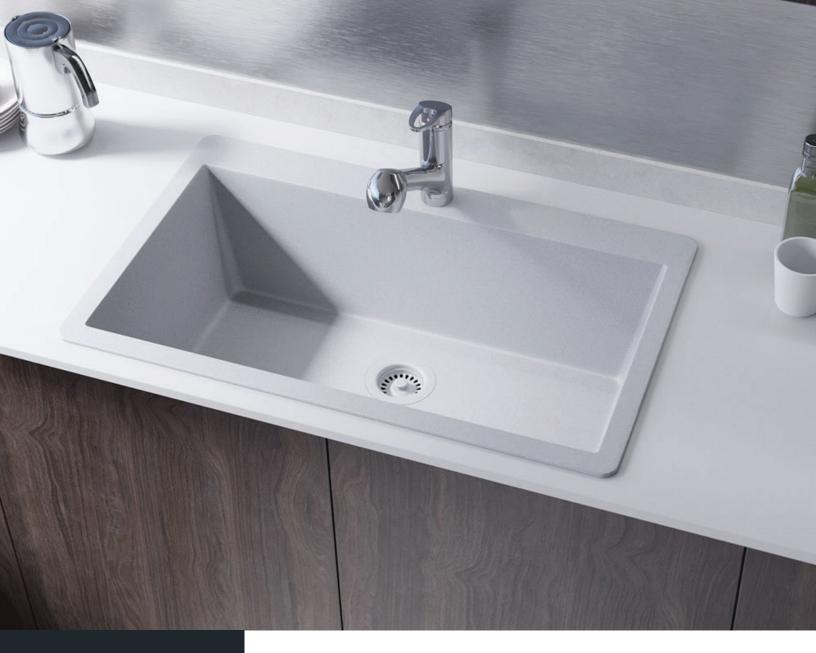

#### **R3-2006-PEWTER**

Single Bowl Sink

Flange UPC: 841412142052

Standard Strainer UPC: 841412141543

#### **FEATURES**

- · Topmount Installation
- 36" Minimum Cabinet Size
- 80% Quartz 20% Acrylic
- Heat Resistant up to 550°
- Anti-bacterial Surface
- Stain Resistant

- Scratch Resistant
- Multiple Colors Available
- Cutout Template
- · Installation Hardware Included
- cUPC Certified
- Limited Lifetime Warranty

# **GRANITE QUARTZ**

Our granite quartz sinks are made with 80% Quartz and 20% Acrylic, with a non-porous finish that prevents the growth of bacteria. They are extremely scratch resistant, can withstand temperatures up to 550 Degrees, and are unaffected by household acids and cleaners. They are also completely stain resistant.