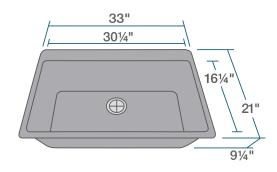

#### **R3-2006-PEWTER**

Single Bowl Sink

Flange UPC: 841412142052

Standard Strainer UPC: 841412141543

#### **FEATURES**

- · Topmount Installation
- 36" Minimum Cabinet Size
- 80% Quartz 20% Acrylic
- Heat Resistant up to 550°
- Anti-bacterial Surface
- Stain Resistant

- Scratch Resistant
- Multiple Colors Available
- Cutout Template
- · Installation Hardware Included
- cUPC Certified
- Limited Lifetime Warranty

### **ACCESSORIES**





# **GRANITE QUARTZ**

Our granite quartz sinks are made with 80% Quartz and 20% Acrylic, with a non-porous finish that prevents the growth of bacteria. They are extremely scratch resistant, can withstand temperatures up to 550 Degrees, and are unaffected by household acids and cleaners. They are also completely stain resistant.

## **DIMENSIONS**



www.renesinks.com 872.241.0016 sales@renesinks.com