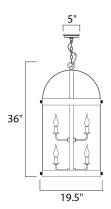

### **PRODUCT DESCRIPTION**

Stately as old southern mansions, the Tara collection of entry lanterns is available in choice of Oil Rubbed Bronze or a more contemporary Satin Nickel. Curved Clear glass panels add authentic accents to these timeless fixtures.



#### **MEASUREMENTS**

DIMENSION : 19.5" W x 36" H

: 39.6 lb HANGING WEIGHT

# **LAMPING**

INPUT VOLTAGE : 120V

: 8 x 60W Incandescent E12 Candelabra , 480W Total BULB

**BULB INCLUDED** : (Not Included)

DIMMABLE : Yes

#### **FINISHES OPTION**



Satin Nickel

## **GLASS**

Clear CL

#### MATERIAL

Steel

## **RATINGS**

Dry Location



# **ADDITIONAL**

**OPERATING TEMPERATURE:** -20°C (-4°F), 40°C (104°F)

Always consult a qualified electrician before installing any lighting product.



WESTERN DISTRIBUTION CENTER (HEADQUARTER) 253 NORTH VINELAND AVE I CITY OF INDUSTRY, CA 91746

### **EASTERN DISTRIBUTION CENTER**

4200 SHIRLEY DR. I ATLANTA, GA 30336

P. 626.956.4200 | F. 626.956.4225 | maximlighting.com