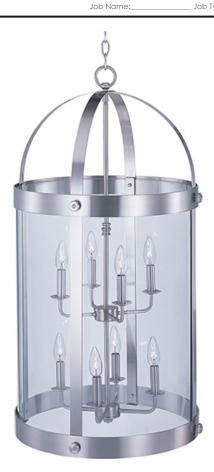

### **PRODUCT DESCRIPTION**

Stately as old southern mansions, the Tara collection of entry lanterns is available in choice of Oil Rubbed Bronze or a more contemporary Satin Nickel. Curved Clear glass panels add authentic accents to these timeless fixtures.

# **LAMPING**

INPUT VOLTAGE : 120V

: 8 x 60W Incandescent E12 Candelabra , 480W Total BULB

**BULB INCLUDED** : (Not Included)

DIMMABLE : Yes

## **GLASS**

Clear CL

#### MATERIAL

Steel