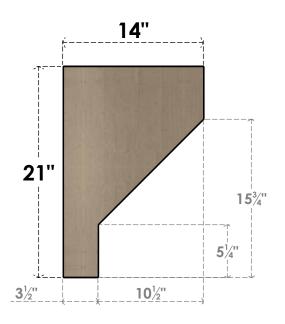

## ITEM NUMBER: CORU07X14X21CLERCPR

7"W X 14"D X 21"H SERIES 2 CLASSIC CLEMMONS ROUGH CEDAR TIMBERTHANE FAUX WOOD CORBEL, PRIMED

## SIDE PROFILE

FRONT PROFILE

**ISOMETRIC** 

**EKENA MILLWORK** 2300 WEST MAIN ST. CLARKSVILLE, TX 75426 TOLL FREE: 866-607-0453 WWW.EKENAMILLWORK.COM

GENERATED DATE: 01/27/2023

- 1. INSTALLATION TO BE COMPLETED IN ACCORDANCE WITH MANUFACTURER'S SPECIFICATIONS.
  2. DRAWING MAY NOT BE TO SCALE
  3. THIS DRAWING IS INTENDED FOR DESIGN AND PLANNING PURPOSES ONLY.
  4. ALL INFORMATION CONTAINED HEREIN WAS CURRENT AT THE TIME OF DEVELOPMENT BUT MUST BE REVIEWED AND APPROVED BY THE PRODUCT MANUFACTURER TO BE CONSIDERED ACCURATE.
- 5. TIMBERTHANE ARCHITECTURAL PRODUCTS ARE MADE FROM HIGH DENSITY URETHANE AND COME FACTORY PRIMED