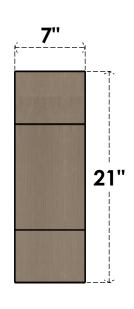

## ITEM NUMBER: CORU07X14X21CLERCPR

7"W X 14"D X 21"H SERIES 2 CLASSIC CLEMMONS ROUGH CEDAR TIMBERTHANE FAUX WOOD CORBEL, PRIMED

## SIDE PROFILE

FRONT PROFILE

**ISOMETRIC** 

**EKENA MILLWORK** 2300 WEST MAIN ST. CLARKSVILLE, TX 75426 TOLL FREE: 866-607-0453 WWW.EKENAMILLWORK.COM

GENERATED DATE: 01/27/2023

- 1. INSTALLATION TO BE COMPLETED IN ACCORDANCE WITH MANUFACTURER'S SPECIFICATIONS.
  2. DRAWING MAY NOT BE TO SCALE
  3. THIS DRAWING IS INTENDED FOR DESIGN AND PLANNING PURPOSES ONLY.
  4. ALL INFORMATION CONTAINED HEREIN WAS CURRENT AT THE TIME OF DEVELOPMENT BUT MUST BE REVIEWED AND APPROVED BY THE PRODUCT MANUFACTURER TO BE CONSIDERED ACCURATE.
- 5. TIMBERTHANE ARCHITECTURAL PRODUCTS ARE MADE FROM HIGH DENSITY URETHANE AND COME FACTORY PRIMED