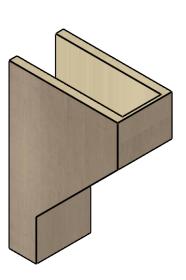

## ITEM NUMBER: CORU07X14X21CLERCPR

7"W X 14"D X 21"H SERIES 2 CLASSIC CLEMMONS ROUGH CEDAR TIMBERTHANE FAUX WOOD CORBEL, PRIMED

## SIDE PROFILE

FRONT PROFILE

**ISOMETRIC** 

**EKENA MILLWORK** 2300 WEST MAIN ST. CLARKSVILLE, TX 75426 TOLL FREE: 866-607-0453 WWW.EKENAMILLWORK.COM

GENERATED DATE: 01/27/2023

- 1. INSTALLATION TO BE COMPLETED IN ACCORDANCE WITH MANUFACTURER'S SPECIFICATIONS.
  2. DRAWING MAY NOT BE TO SCALE
  3. THIS DRAWING IS INTENDED FOR DESIGN AND PLANNING PURPOSES ONLY.
  4. ALL INFORMATION CONTAINED HEREIN WAS CURRENT AT THE TIME OF DEVELOPMENT BUT MUST BE REVIEWED AND APPROVED BY THE PRODUCT MANUFACTURER TO BE CONSIDERED ACCURATE.
- 5. TIMBERTHANE ARCHITECTURAL PRODUCTS ARE MADE FROM HIGH DENSITY URETHANE AND COME FACTORY PRIMED