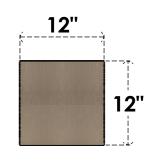

## FRONT PROFILE

## ITEM NUMBER: CORU12X24X12DURRCPR

12"W X 24"D X 12"H SERIES 3 WIDE DURHAM ROUGH CEDAR TIMBERTHANE FAUX WOOD CORBEL, PRIMED