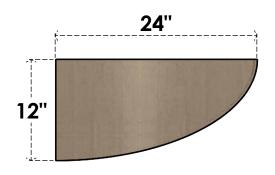

## SIDE PROFILE

## ITEM NUMBER: CORU12X24X12DURRCPR

12"W X 24"D X 12"H SERIES 3 WIDE DURHAM ROUGH CEDAR TIMBERTHANE FAUX WOOD CORBEL, PRIMED