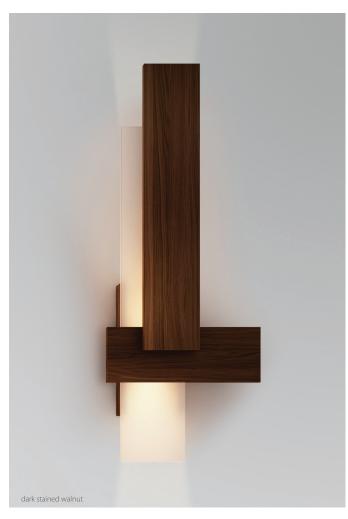

The Sedo is composed of just three floating planes all kept parallel to the wall. This simple composition cloaks the light engine from view and filters the light as it is delivered far up and down the wall. It's this wall grazing and diffuser glow that gives the Sedo a strong architectural presence.

## Sedo sconce

Dimensions: 36" x 14" x 4"

Materials: solid wood, polymer
Product weight: 6 lbs
Light source: integrated LED
Light output: 1130 Lumens (source)
Light color: 2700 K or 3500 K
Color accuracy: 90+ CRI
Power usage: 13 W
Dimmable (see driver below)
ADA compliant hotel room signage with tactile
numbering and corresponding braille available
Wood grain will vary
Specifications subject to change

walnut (CM-001)

dark stained walnut (CM-002)