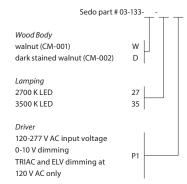

## Sedo sconce

Dimensions: 36" x 14" x 4"

Materials: solid wood, polymer
Product weight: 6 lbs
Light source: integrated LED
Light output: 1130 Lumens (source)
Light color: 2700 K or 3500 K
Color accuracy: 90+ CRI
Power usage: 13 W
Dimmable (see driver below)
ADA compliant hotel room signage with tactile
numbering and corresponding braille available
Wood grain will vary
Specifications subject to change

walnut (CM-001)

dark stained walnut (CM-002)