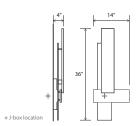

## Sedo sconce

Dimensions: 36" x 14" x 4"

Materials: solid wood, polymer
Product weight: 6 lbs
Light source: integrated LED
Light output: 1130 Lumens (source)
Light color: 2700 K or 3500 K
Color accuracy: 90+ CRI
Power usage: 13 W
Dimmable (see driver below)
ADA compliant hotel room signage with tactile
numbering and corresponding braille available
Wood grain will vary
Specifications subject to change