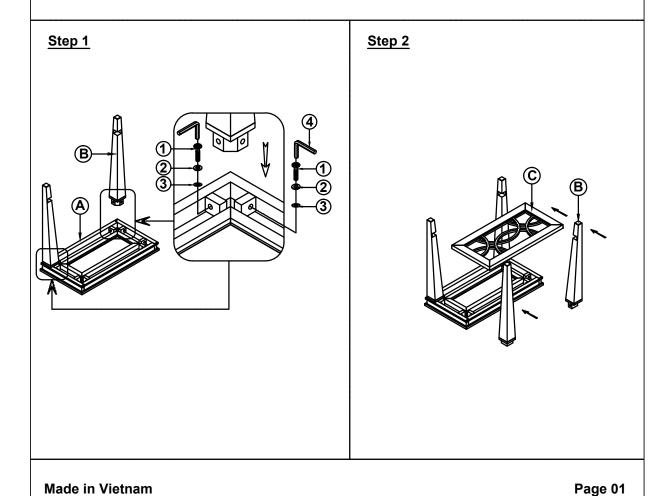

# ASSEMBLY INSTRUCTION MODEL: #87993 CHAIR SIDE TABLE

Thank you for purchasing this quality product. Be sure to check all packing material carefully for small parts which may have come loose inside the carton during shipment. Separate, identify and count all parts and metal hardware. Compare with parts list to be sure all parts are present. If any part(s) are missing or damaged, please contact your local furniture dealer. For efficient and speedy service, please indicate the model number and code letter of part(s) needed.

\*\*\* Do not fully tighten screws until fully assembled \*\*\*

| PARTS LIST |              |                |       | HARDWARE LIST |                             |          |       |
|------------|--------------|----------------|-------|---------------|-----------------------------|----------|-------|
| NO         | DESCRIPTION  | SKETCH         | QTY   | NO            | DESCRIPTION                 | SKETCH   | QTY   |
| Α          | Top Frame    |                | 1 Pc  | 1             | Allen Bolt Ø5/ 16*40mm      | 0        | 8 Pcs |
| В          | Legs         |                | 4 Pcs | 2             | Spring Washer Ø5/ 16*11*2mm | 0        | 8 Pcs |
| С          | Shelf Frame  |                | 1 Pc  | 3             | Flat Washer Ø5/ 16*19*2mm   | 0        | 8 Pcs |
| D          | Top Mirror   |                | 1 Pc  | 4             | Allen Key M4                | <u> </u> | 1 Pc  |
| E          | Shelf Mirror | <b>\bigsim</b> | 1 Pc  | 5             | Screw M4*30mm               | 7        | 4 Pcs |