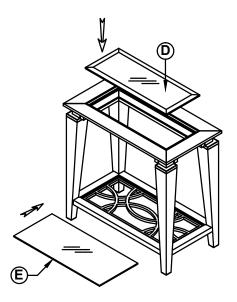

eedy service, please indicate the model number and code letter of part(s) needed.

\*\*\* Do not fully tighten screws until fully assembled \*\*\*





#### Step 4



Made in Vietnam Page 02

# ASSEMBLY INSTRUCTION MODEL: #87993 CHAIR SIDE TABLE

Thank you for purchasing this quality product. Be sure to check all packing material carefully for small parts which may have come loose inside the carton during shipment. Separate, identify and count all parts and metal hardware. Compare with parts list to be sure all parts are present. If any part(s) are missing or damaged, please contact your local furniture dealer. For efficient and speedy service, please indicate the model number and code letter of part(s) needed.

\*\*\* Do not fully tighten screws until fully assembled \*\*\*

#### Step 5



#### Step 6



**COMPLETED** 

Made in Vietnam Page 03