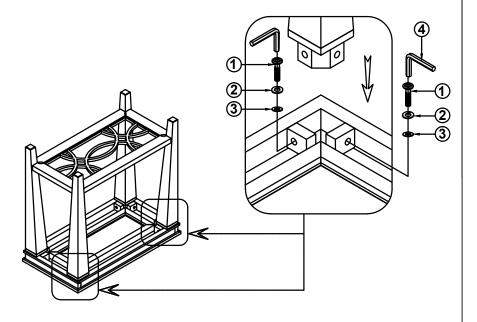

# ASSEMBLY INSTRUCTION MODEL: #87993 CHAIR SIDE TABLE

Thank you for purchasing this quality product. Be sure to check all packing material carefully for small parts which may have come loose inside the carton during shipment. Separate, identify and count all parts and metal hardware. Compare with parts list to be sure all parts are present. If any part(s) are missing or damaged, please contact your local furniture dealer. For efficient and speedy service, please indicate the model number and code letter of part(s) needed.

\*\*\* Do not fully tighten screws until fully assembled \*\*\*