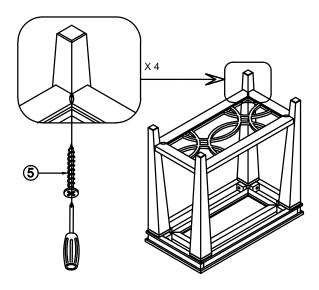

# ASSEMBLY INSTRUCTION MODEL: #87993 CHAIR SIDE TABLE

Thank you for purchasing this quality product. Be sure to check all packing material carefully for small parts which may have come loose inside the carton during shipment. Separate, identify and count all parts and metal hardware. Compare with parts list to be sure all parts are present. If any part(s) are missing or damaged, please contact your local furniture dealer. For efficient and speedy service, please indicate the model number and code letter of part(s) needed.

\*\*\* Do not fully tighten screws until fully assembled \*\*\*