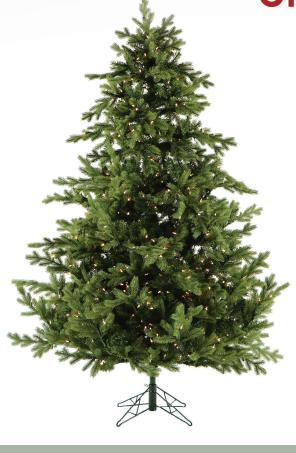

The 6.5-ft. Virginia Fir is an Artificial Christmas Tree from Christmas Time featuring lifelike foliage painted multiple hues of green so no two are exactly alike. Christmas Time produces the most realistic trees in the market, offering all the long-term benefits that come with owning an artificial tree. Imagine never having to shop, chop and pay for another natural tree again. The Virginia Fir all-metal hinged branch construction simply unfolds out of storage, ready to bring seasonal enchantment to your space. The tree needles are constructed out of non-allergenic and flame-retardant materials and feature no lights for a blank canvas begging to be dressed with your family heirlooms. Designed to last, this tree is sure to provide more convenience and ease to your holiday season, year after year.

- · Lush, natural silhouette
- High-quality PVC needles
- Stands 6.5-ft. high with 59-in. diameter
- Hinged branch construction 1092 tips
- Metal stand included
- Flame-retardant and non-allergenic

| Model Number | Collection Name | Height  | Description          |
|--------------|-----------------|---------|----------------------|
| CT-VF065-LED | Virginia Fir    | 6.5 ft. | 550 Clear LED bulbs  |
| CT-VF065-ML  | Virginia Fir    | 6.5 ft. | 550 Muti-Color bulbs |
| CT-VF065-NL  | Virginia Fir    | 6.5 ft. | Unlit Model          |