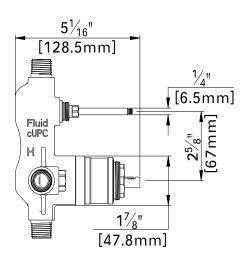

### **Specifications**

- Heavy brass construction for durability and reliability
- Pressure balancing ceramic cartridge ensures anti-scald operation with a life long trouble free service
- Single lever handle operation allows both volume and temperature control
- Max-temperature limit stop for added safety
- Integral stop valves for an easy maintenance
- Dual inlet and outlet ports 1/2" CxC soldering & 1/2" NPT thread
- Adjustable installation depth from 1-3/8"(35mm) to 2-9/16" (65mm)
- Minimum 20 psig line pressure is required for the diverter working properly.
- Bubble level is provided to assist an easy installation.
- Mud guards are provided to keep the valve from dust
- A wide selection of trims to compliment and sold separately

# fluid Pressure Balancing Valve with Volume Control Model: F1000B

F1000B/REV0 2015