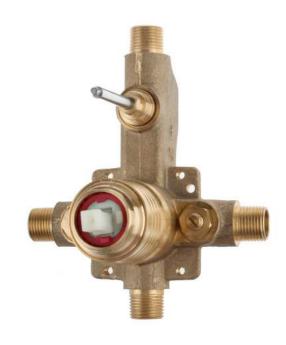

### **Specifications**

- Heavy brass construction for durability and reliability
- Pressure balancing ceramic cartridge ensures anti-scald operation with a life long trouble free service
- Single lever handle operation allows both volume and temperature control
- Max-temperature limit stop for added safety
- Integral stop valves for an easy maintenance
- Dual inlet and outlet ports 1/2" CxC soldering & 1/2" NPT thread
- Adjustable installation depth from 1-3/8"(35mm) to 2-9/16" (65mm)
- Minimum 20 psig line pressure is required for the diverter working properly.
- Bubble level is provided to assist an easy installation.
- Mud guards are provided to keep the valve from dust
- A wide selection of trims to compliment and sold separately

# fluid Pressure Balancing Valve with Volume Control Model: F1000B

F1000B/REV0 2015