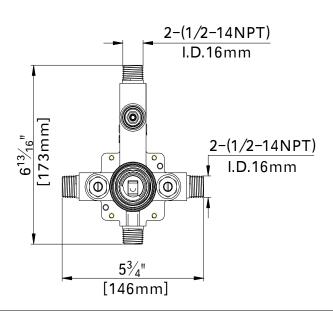

### **Specifications**

- Heavy brass construction for durability and reliability
- Pressure balancing ceramic cartridge ensures anti-scald operation with a life long trouble free service
- Single lever handle operation allows both volume and temperature control
- Max-temperature limit stop for added safety
- Integral stop valves for an easy maintenance
- Dual inlet and outlet ports 1/2" CxC soldering & 1/2" NPT thread
- Adjustable installation depth from 1-3/8"(35mm) to 2-9/16" (65mm)
- Minimum 20 psig line pressure is required for the diverter working properly.
- Bubble level is provided to assist an easy installation.
- Mud guards are provided to keep the valve from dust
- A wide selection of trims to compliment and sold separately

# fluid Pressure Balancing Valve with Volume Control Model: F1000B

F1000B/REV0 2015