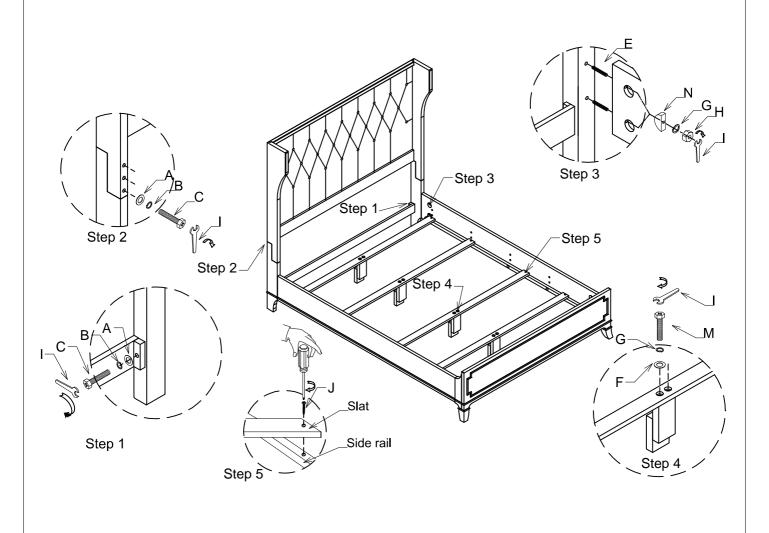

## ASSEMBLY INSTRUCTION

Item: 5183-90651 5/0 Uph Shelter Headboard-Carbon 5183-90851 5/0 Uph Shelter Headboard-Taupe 5183-90852 5/0 Shelter Footboard

 $5183-90853 \ 5/0 \ Shelter Rails$  Thank you for purchasing this quality product. Be sure to unpack carefully looking for small parts which may have come loose during shipment.

Read all instruction and study the drawing carefully before starting the assembly process:

| NO | DRAWING    | DESCRIPTION | SIZE        | Q'ty |
|----|------------|-------------|-------------|------|
| А  | $\bigcirc$ | FLAT WASHER | Ø5/16"×19×2 | 8pcs |
| В  | Ø          | LOCK WASHER | Ø5/16"×12×3 | 8pcs |
| С  |            | BOLT        | Ø5/16"×2"   | 8pcs |
|    |            |             |             |      |

## HARDWARE PACK OF HEADBOARD

HARDWARE PACK OF HEADBOARD

| NO | DRAWING | DESCRIPTION   | SIZE          | Q'ty  |
|----|---------|---------------|---------------|-------|
| E  |         | THREADED ROD  | Ø5/16"×4-1/2" | 8pcs  |
| F  | $\odot$ | FLAT WASHER   | Ø5/16"×19×2   | 8pcs  |
| G  | Ø       | LOCK WASHER   | Ø5/16"×12×3   | 16pcs |
| н  | 9       | BOLT          | Ø5/16"×12     | 8pcs  |
| Ι  | 5       | HEX Wrench    | 12mm          | 1pc   |
| J  | ()mana  | SCREW         | 8#×1"         | 8pcs  |
| Μ  | 6       | BOLT          | Ø5/16"×1"     | 8pcs  |
| N  | C       | Curved Washer | Ø5/16"        | 8pcs  |