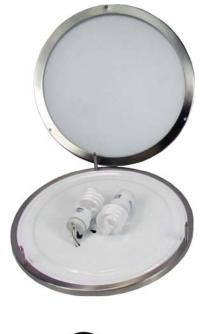

## SATURN COLLECTION Semi Flush Mount Ceiling Light

Easy to install

12" diameter with Glass Globe

Brushed Nickel Decorative Ring

Model 6103

| Collection Name     | Saturn           | Assembled Length (inches) | 12"  |
|---------------------|------------------|---------------------------|------|
| Style               | Traditional      | Assembled Width (inches)  | 12"  |
| Finish-Color        | Brushed Nickel   | Assembled Height (inches) | 9.5" |
| Shade-Glass Type    | Opal Glass       | cULus Safety Listing      | Yes  |
| Lighting Technology | E26 Edison Base  | cETLus Safety Listing     | No   |
| Bulb Type           | E26 Base         | CSA Safety Listing        | No   |
| Bulb(s) Required    | 2                | Energy Star Certified     | No   |
| Bulb(s) Included    | None             | DLC Listed                | No   |
| Max. Bulb Wattage   | 60 watt          | Power Type                | 120V |
| Dimmable            | Depends on Bulbs | Input Voltage             | 120V |
| Warranty            | 5 Years          | Damp-Wet Rating           | Damp |