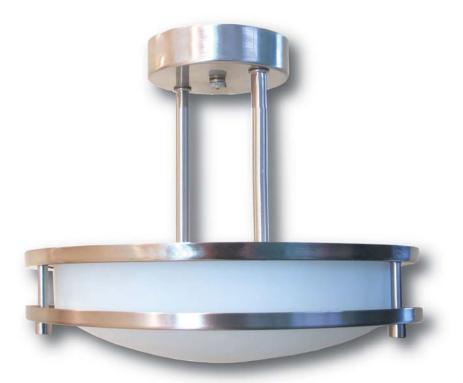

## SATURN COLLECTION Semi Flush Mount Ceiling Light

Easy to install

12" diameter with Glass Globe

Brushed Nickel Decorative Ring

Model 6103

| Collection Name     | Saturn           | Assembled Length (inches) | 12"  |
|---------------------|------------------|---------------------------|------|
| Style               | Traditional      | Assembled Width (inches)  | 12"  |
| Finish-Color        | Brushed Nickel   | Assembled Height (inches) | 9.5" |
| Shade-Glass Type    | Opal Glass       | cULus Safety Listing      | Yes  |
| Lighting Technology | E26 Edison Base  | cETLus Safety Listing     | No   |
| Bulb Type           | E26 Base         | CSA Safety Listing        | No   |
| Bulb(s) Required    | 2                | Energy Star Certified     | No   |
| Bulb(s) Included    | None             | DLC Listed                | No   |
| Max. Bulb Wattage   | 60 watt          | Power Type                | 120V |
| Dimmable            | Depends on Bulbs | Input Voltage             | 120V |
| Warranty            | 5 Years          | Damp-Wet Rating           | Damp |