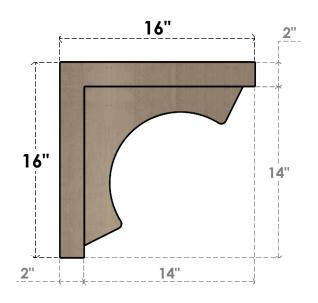

### ITEM NUMBER: CORU08X16X16EMRRCPR

8"W X 16"D X 16"H SERIES 1 CLASSIC EMERSON ROUGH CEDAR TIMBERTHANE FAUX WOOD CORBEL, PRIMED

# **SIDE PROFILE**