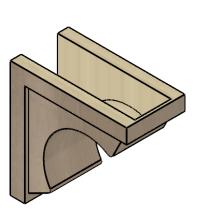

### ITEM NUMBER: CORU08X16X16EMRRCPR

8"W X 16"D X 16"H SERIES 1 CLASSIC EMERSON ROUGH CEDAR TIMBERTHANE FAUX WOOD CORBEL, PRIMED

## **ISOMETRIC**

**EKENA MILLWORK** 2300 WEST MAIN ST. CLARKSVILLE, TX 75426 TOLL FREE: 866-607-0453 WWW.EKENAMILLWORK.COM

GENERATED DATE: 01/28/2023

- 1. INSTALLATION TO BE COMPLETED IN ACCORDANCE WITH MANUFACTURER'S SPECIFICATIONS.
  2. DRAWING MAY NOT BE TO SCALE
  3. THIS DRAWING IS INTENDED FOR DESIGN AND PLANNING PURPOSES ONLY.
  4. ALL INFORMATION CONTAINED HEREIN WAS CURRENT AT THE TIME OF DEVELOPMENT BUT MUST BE REVIEWED AND APPROVED BY THE PRODUCT MANUFACTURER TO BE CONSIDERED ACCURATE.
- 5. TIMBERTHANE ARCHITECTURAL PRODUCTS ARE MADE FROM HIGH DENSITY URETHANE AND COME FACTORY PRIMED