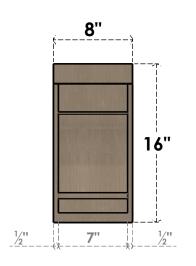

### ITEM NUMBER: CORU08X16X16EMRRCPR

8"W X 16"D X 16"H SERIES 1 CLASSIC EMERSON ROUGH CEDAR TIMBERTHANE FAUX WOOD CORBEL, PRIMED

# **FRONT PROFILE**