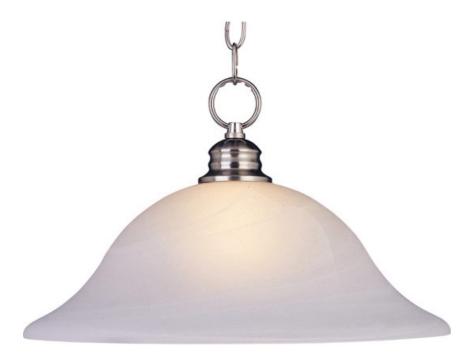

### PRODUCT DESCRIPTION

Maxim Lighting's commitment to both the residential lighting and the home building industries will assure you a product line focused on your lighting needs. With Maxim Lighting you will find quality product that is well designed, well priced and readily available.

### **MEASUREMENTS**

DIMENSION : 16" L x 16" W x 11" H

HANGING WEIGHT : 4.95 lb

LAMPING

INPUT VOLTAGE : 120V

BULB : 1 x 60W Incandescent E26 Medium , 60W Total

BULB INCLUDED : (Not Included)

DIMMABLE : Yes