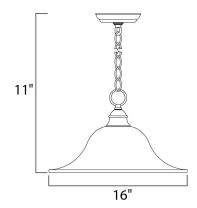

### **MEASUREMENTS**

DIMENSION : 16" L x 16" W x 11" H

HANGING WEIGHT : 4.95 lb

LAMPING

INPUT VOLTAGE : 120V

BULB : 1 x 60W Incandescent E26 Medium , 60W Total

BULB INCLUDED : (Not Included)

DIMMABLE : Yes