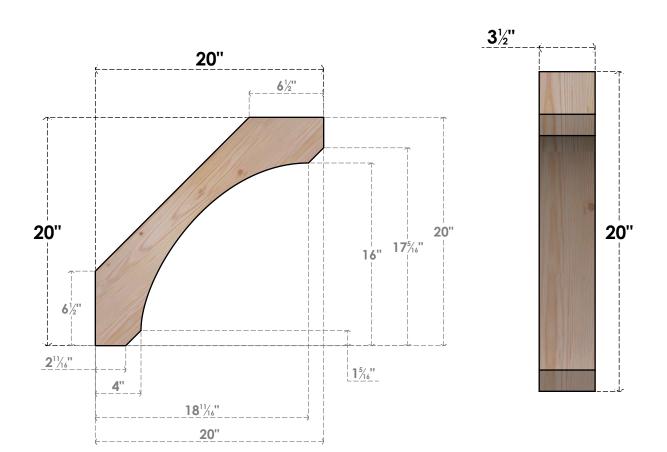

## BRC04X20X20LEC00SDF

3 1/2"W X 20"D X 20"H LEGACY SMOOTH BRACE, DOUGLAS FIR

SIDE

## **FRONT**

**EKENA MILLWORK** 2300 WEST MAIN ST. CLARKSVILLE, TX 75426 TOLL FREE: 866-607-0453 WWW.EKENAMILLWORK.COM

## **NOTES**

- 1. INSTALLATION TO BE COMPLETED IN ACCORDANCE WITH MANUFACTURER'S SPECIFICATIONS.
  2. DRAWING MAY NOT BE TO SCALE
- 3. THIS DRAWING IS INTENDED FOR DESIGN AND PLANNING PURPOSES ONLY.
- 4. ALL INFORMATION CONTAINED HEREIN WAS CURRENT AT THE TIME OF DEVELOPMENT BUT MUST BE REVIEWED AND APPROVED BY THE PRODUCT MANUFACTURER TO BE CONSIDERED ACCURATE.
- 5. PRODUCTS ARE NOT KILN DRIED. THIS ITEM IS UNIQUE AND WILL CONTAIN THE NATURAL VARIATIONS THAT THE WOOD SPECIES OFFERS. THIS MAY RESULT IN VARIATIONS UP TO 1/4"