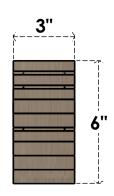

## ITEM NUMBER: CORU03X09X06LANRCPR

3"W X 9"D X 6"H SERIES 3 CLASSIC LANDON ROUGH CEDAR TIMBERTHANE FAUX WOOD CORBEL, PRIMED

## **SIDE PROFILE**

**FRONT PROFILE** 

**ISOMETRIC** 

**EKENA MILLWORK** 2300 WEST MAIN ST. CLARKSVILLE, TX 75426 TOLL FREE: 866-607-0453 WWW.EKENAMILLWORK.COM

GENERATED DATE: 01/27/2023

- 1. INSTALLATION TO BE COMPLETED IN ACCORDANCE WITH MANUFACTURER'S SPECIFICATIONS.
  2. DRAWING MAY NOT BE TO SCALE
  3. THIS DRAWING IS INTENDED FOR DESIGN AND PLANNING PURPOSES ONLY.
  4. ALL INFORMATION CONTAINED HEREIN WAS CURRENT AT THE TIME OF DEVELOPMENT BUT MUST BE REVIEWED AND APPROVED BY THE PRODUCT MANUFACTURER TO BE CONSIDERED ACCURATE.
- 5. TIMBERTHANE ARCHITECTURAL PRODUCTS ARE MADE FROM HIGH DENSITY URETHANE AND COME FACTORY PRIMED