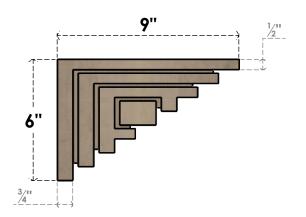

## ITEM NUMBER: CORU03X09X06LANRCPR

3"W X 9"D X 6"H SERIES 3 CLASSIC LANDON ROUGH CEDAR TIMBERTHANE FAUX WOOD CORBEL, PRIMED

## **SIDE PROFILE**

**FRONT PROFILE** 

**ISOMETRIC** 

**EKENA MILLWORK** 2300 WEST MAIN ST. CLARKSVILLE, TX 75426 TOLL FREE: 866-607-0453 WWW.EKENAMILLWORK.COM

GENERATED DATE: 01/27/2023

- 1. INSTALLATION TO BE COMPLETED IN ACCORDANCE WITH MANUFACTURER'S SPECIFICATIONS.
  2. DRAWING MAY NOT BE TO SCALE
  3. THIS DRAWING IS INTENDED FOR DESIGN AND PLANNING PURPOSES ONLY.
  4. ALL INFORMATION CONTAINED HEREIN WAS CURRENT AT THE TIME OF DEVELOPMENT BUT MUST BE REVIEWED AND APPROVED BY THE PRODUCT MANUFACTURER TO BE CONSIDERED ACCURATE.
- 5. TIMBERTHANE ARCHITECTURAL PRODUCTS ARE MADE FROM HIGH DENSITY URETHANE AND COME FACTORY PRIMED