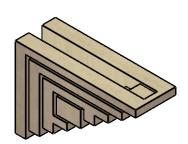

## ITEM NUMBER: CORU03X09X06LANRCPR

3"W X 9"D X 6"H SERIES 3 CLASSIC LANDON ROUGH CEDAR TIMBERTHANE FAUX WOOD CORBEL, PRIMED

## **SIDE PROFILE**

**FRONT PROFILE** 

**ISOMETRIC** 

**EKENA MILLWORK** 2300 WEST MAIN ST. CLARKSVILLE, TX 75426 TOLL FREE: 866-607-0453 WWW.EKENAMILLWORK.COM

GENERATED DATE: 01/27/2023

- 1. INSTALLATION TO BE COMPLETED IN ACCORDANCE WITH MANUFACTURER'S SPECIFICATIONS.
  2. DRAWING MAY NOT BE TO SCALE
  3. THIS DRAWING IS INTENDED FOR DESIGN AND PLANNING PURPOSES ONLY.
  4. ALL INFORMATION CONTAINED HEREIN WAS CURRENT AT THE TIME OF DEVELOPMENT BUT MUST BE REVIEWED AND APPROVED BY THE PRODUCT MANUFACTURER TO BE CONSIDERED ACCURATE.
- 5. TIMBERTHANE ARCHITECTURAL PRODUCTS ARE MADE FROM HIGH DENSITY URETHANE AND COME FACTORY PRIMED