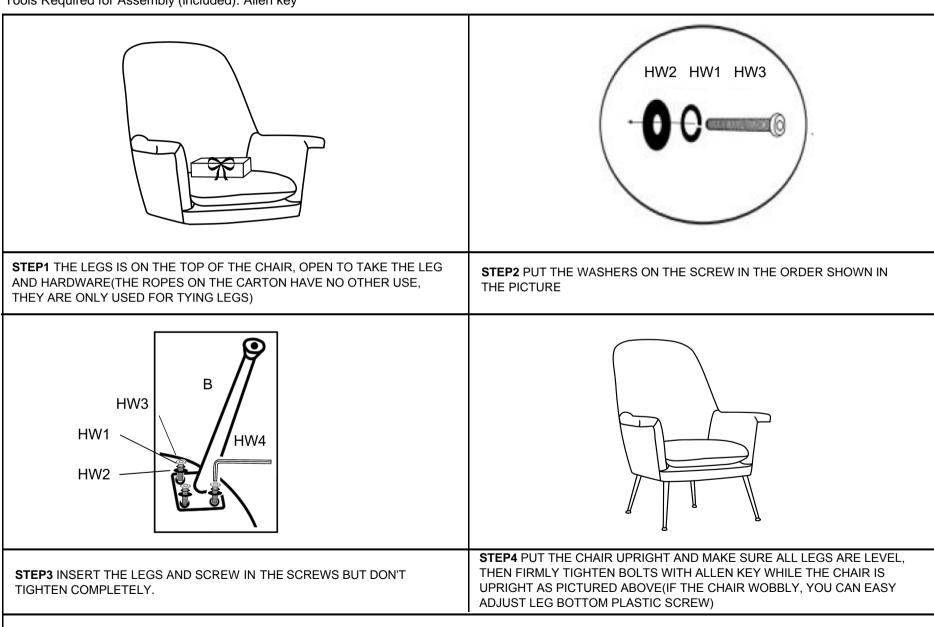

# **Part List and Hardware List**

| PIECE | DESCRIPTION               | PICTURE | QUANTITY |
|-------|---------------------------|---------|----------|
| А     | Seat                      |         | 1X       |
| В     | Legs                      |         | 4X       |
| HW1   | Split Lock Washer(M8)     | O       | 12X      |
| HW2   | Flat Washer(M8)           | 0       | 12X      |
| HW3   | Socket Screws 8*1.25*30MM | (i)     | 12X      |
| HW4   | Allen Key                 |         | 1X       |

Estimated Assembly Time: 10 minutes.

Tools Required for Assembly (included): Allen key

The legs and hardware are on the top of the chair.