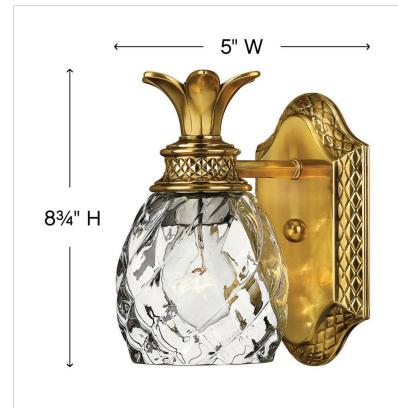

## SINGLE LIGHT VANITY

A Hinkley classic, the ornate Plantation collection features exceptional pineapple-shaped, clear optic glass that makes a noble statement. The elaborate, decorative cast detailing is accentuated by its lush finish.

| DETAILS   |                 |
|-----------|-----------------|
| FINISH:   | Burnished Brass |
| MATERIAL: | Solid Brass     |
| GLASS:    | Clear Optic     |

| DIMENSIONS     |              |
|----------------|--------------|
| WIDTH:         | 5"           |
| HEIGHT:        | 8.8"         |
| WEIGHT:        | 2lb          |
| BACK PLATE:    | 4.75"W X 8"H |
| EXTENSION:     | 6.5"         |
| TOP TO OUTLET: | 4.75"        |