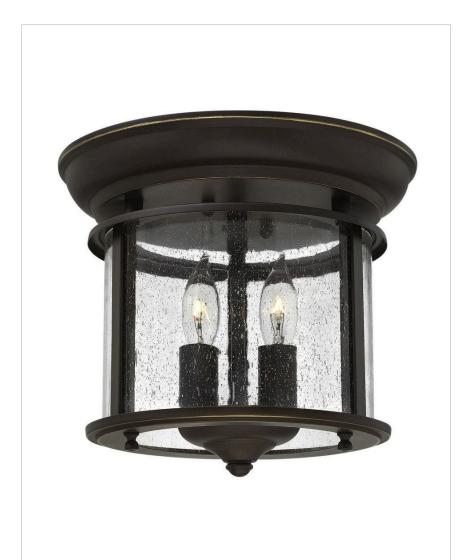

## **GENTRY**

## 34720B

## SMALL FLUSH MOUNT

Gentry's traditional design is offered in four classic finishes, Heirloom Brass, Olde Bronze, Pewter and Polished Nickel. The clear bent glass panels, white candle sleeves and coordinating candle chasers add classic elegance to this timeless style.

| DETAILS   |                    |
|-----------|--------------------|
| FINISH:   | Olde Bronze        |
| MATERIAL: | Steel              |
| GLASS:    | Clear Seedy Panels |

| DIMENSIONS |      |
|------------|------|
| WIDTH:     | 9"   |
| HEIGHT:    | 9.5" |
| WEIGHT:    | 4lb  |