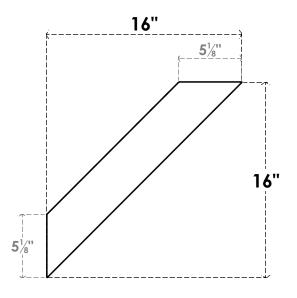

## ITEM NUMBER: BRCURO050X16000X16000TRARCPR

5"W X 16"D X 16"H TRADITIONAL ROUGH CEDAR WOODGRAIN OPEN TIMBERTHANE BRACE, PRIMED TAN

**SIDE PROFILE** 

**FRONT PROFILE** 

**ISOMETRIC** 

GENERATED DATE: 04/05/2023