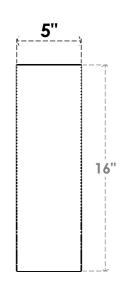

## ITEM NUMBER: BRCURO050X16000X16000TRARCPR

5"W X 16"D X 16"H TRADITIONAL ROUGH CEDAR WOODGRAIN OPEN TIMBERTHANE BRACE, PRIMED TAN

**SIDE PROFILE** 

**FRONT PROFILE** 

**ISOMETRIC** 

GENERATED DATE: 04/05/2023