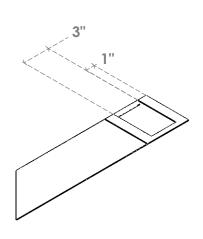

## ITEM NUMBER: BRCURO050X16000X16000TRARCPR

5"W X 16"D X 16"H TRADITIONAL ROUGH CEDAR WOODGRAIN OPEN TIMBERTHANE BRACE, PRIMED TAN

**SIDE PROFILE** 

**FRONT PROFILE** 

**ISOMETRIC** 

GENERATED DATE: 04/05/2023