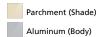

TLS1100



#### Design By =

Michele De Lucchi Giancarlo Fassina

#### Collection =

Design

| շ <b>⊕</b> լսs | (P20 |
|----------------|------|
|----------------|------|

#### Specifications —

| Lamp type         | LED-T                  |
|-------------------|------------------------|
| Lamp              | max 75W E26/A19        |
| Lamp Included     | No                     |
| Control type      | On/Off (On lampholder) |
| Input Voltage     | 120V                   |
| Power consumption | N/A                    |
| Ballast           | N/A                    |

#### Colors & Finishes =



#### Materials =

- Arm structure in extruded aluminum
- Joints and tension control knobs in polished die-cast aluminum
- Support cables in stainless steel
- S-Bracket in polished die-cast aluminum

#### Features & Accessories

Packaging = 2 Boxes

- Fully adjustable, articulated arms
- Shade remains vertical regardless of arm angle

1 x 9-3/4" x 6-13/16" x 40" / 4.41 lbs - 24.5 cm x 17 cm x 101.5 cm / 2 kg

1 x 4-7/16" x 4-7/16" x 4-7/16" / .55 lbs - 11 cm x 11 cm x 11 cm / .25 kg

### Dimensions =



# Light distribution =

Direct

## Luminaire weight

2.29 lbs / 1.04 kg



# Warranty =

Red = Max Cd. Through Vertical plane Blue = Max Cd. Through Horizontal plane