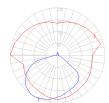

# Light distribution =

Direct

# Warranty =

Red = Max Cd. Through Vertical plane Blue = Max Cd. Through Horizontal plane