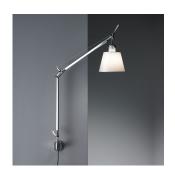

#### Materials =

- Arm structure in extruded aluminum
- Joints and tension control knobs in polished die-cast aluminum
- Support cables in stainless steel
- S-Bracket in polished die-cast aluminum

#### Features & Accessories

Packaging = 2 Boxes

- Fully adjustable, articulated arms
- Shade remains vertical regardless of arm angle

1 x 9-3/4" x 6-13/16" x 40" / 4.41 lbs - 24.5 cm x 17 cm x 101.5 cm / 2 kg