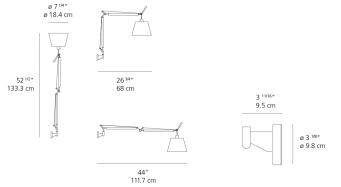

| max 75W E26/A19        |
| Lamp Included     | No                     |
| Control type      | On/Off (On lampholder) |
| Input Voltage     | 120V                   |
| Power consumption | N/A                    |
| Ballast           | N/A                    |

#### Colors & Finishes =



#### Materials =

- Arm structure in extruded aluminum
- Joints and tension control knobs in polished die-cast aluminum
- Support cables in stainless steel
- S-Bracket in polished die-cast aluminum

#### Features & Accessories

Packaging = 2 Boxes

- Fully adjustable, articulated arms
- Shade remains vertical regardless of arm angle

1 x 9-3/4" x 6-13/16" x 40" / 4.41 lbs - 24.5 cm x 17 cm x 101.5 cm / 2 kg

1 x 4-7/16" x 4-7/16" x 4-7/16" / .55 lbs - 11 cm x 11 cm x 11 cm / .25 kg

### Dimensions =



# Light distribution =

Direct

## Luminaire weight

2.29 lbs / 1.04 kg



# Warranty =

Red = Max Cd. Through Vertical plane Blue = Max Cd. Through Horizontal plane