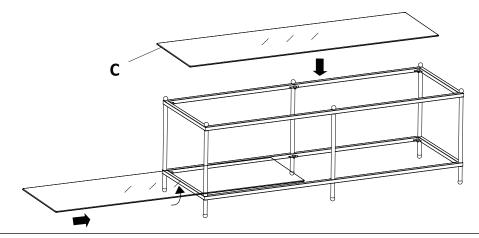

be a fun and rewarding project. The final product will be a quality piece of furniture that will go together smoothly and give years of enjoyment.



Please do not return to the store

Broken or missing parts?

Need help with assembly?

If you have any questions just call 1-800-468-6447 or email us at parts@convenience-concepts.com



#### Step1

- 1. Make sure all bolts are securely fastened in feet (D).
- 2.Place frame (A) onto feet (D).
- 3.Screw long poles (B) into feet (D).



### Step2

- 1.Place second frame (A) onto unit and screw ball ends (E) into long poles (B) as show.
- 2. Retighten all poles, feet and ball ends .



## Step3

Place non-slip disks (F) into assembly as shown to support glass shelf.



# Step4

Using a slight angle carefully insert glass panels (C) into unit.



### Step5

Enjoy your new coffee table.



Version:2017.6.19