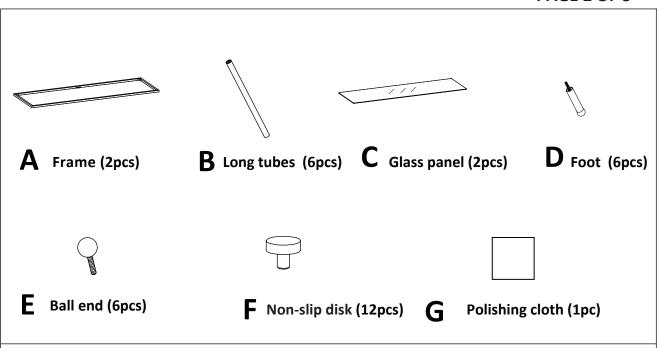

#### Step1

- 1. Make sure all bolts are securely fastened in feet (D).
- 2.Place frame (A) onto feet (D).
- 3.Screw long poles (B) into feet (D).

### Step2

- 1.Place second frame (A) onto unit and screw ball ends (E) into long poles (B) as show.
- 2. Retighten all poles, feet and ball ends .

## Step3

Place non-slip disks (F) into assembly as shown to support glass shelf.

# Step4

Using a slight angle carefully insert glass panels (C) into unit.