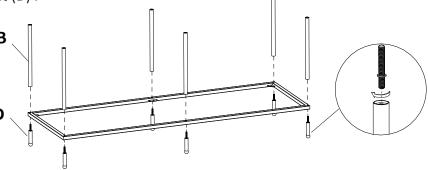

#### Step1

- 1. Make sure all bolts are securely fastened in feet (D).
- 2.Place frame (A) onto feet (D).
- 3.Screw long poles (B) into feet (D).