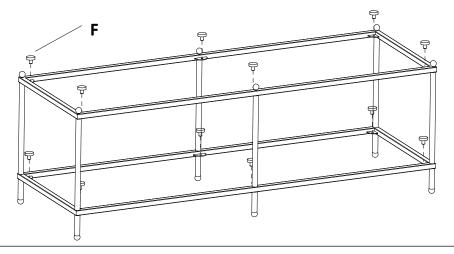

## Step3

Place non-slip disks (F) into assembly as shown to support glass shelf.