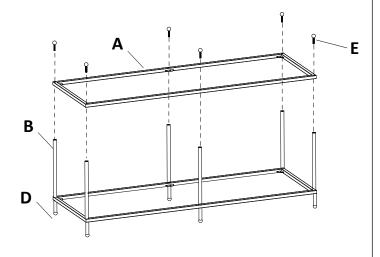

### Step2

- 1.Place second frame (A) onto unit and screw ball ends (E) into long poles (B) as show.
- 2. Retighten all poles, feet and ball ends .