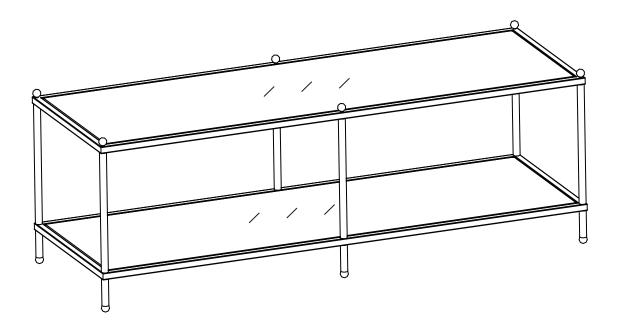

# CONVENIENCE CONCEPTS

#### **ROYAL CREST COFFEE TABLE**

134082

134082B



#### THANK YOU FOR YOUR ORDER!

ENCLOSED PLEASE FIND A POLISHING CLOTH FOR YOUR USE TO CLEAN THE RESIDUE FROM THE FINE OIL USED IN PRODUCTION OF THIS CHROME PRODUCT. PLEASE ALSO CALL US IF YOU HAVE ANY QUESTIONS.

#### **ASSEMBLY INSTRUCTIONS**

We have designed our furniture with you, the customer in mind. Our clear, easy to follow, step by step instructions will guide you through the project from start to finish. Feel confident that this will be a fun and rewarding project. The final product will be a quality piece of furniture that will go together smoothly and give years of enjoyment.



Please do not return to the store

Broken or missing parts?

Need help with assembly?

If you have any questions just call 1-800-468-6447 or email us at parts@convenience-concepts.com



#### Step1