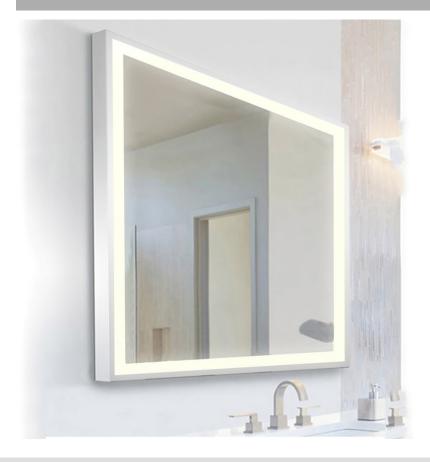

## STELLAR Series

LED Mirror with Stainless Steel Framed Finish

The Stellar Series features a frosted glass edge surrounded by a stainless steel frame which illuminates the front of the LED mirror.

Complete your space with an LED mirror that provides elegance and functionality where you need it.

Model STE-4836 shown for reference