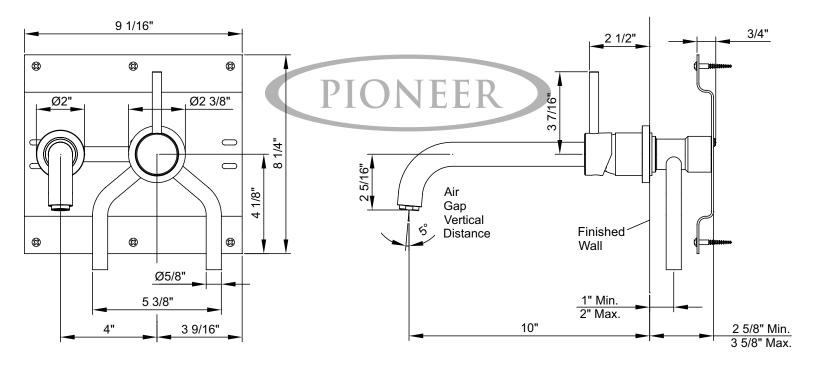

## Single Handle Lavatory Wall Mount Vessel Filler

- Metal Lever Handle
- Bent Nose Spout
- 10" Reach
- Ceramic Disc Cartridge with Temperature Limit Cap
- 2-Hole 4" Installation
- · Includes Valve With Mounting Plate
- · With 1.2 GPM Flow Rate