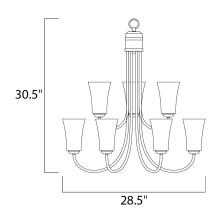

## MEASUREMENTS

DIMENSION : 28.5" L x 28.5" W x 30.5" H

HANGING WEIGHT : 18.04 lb