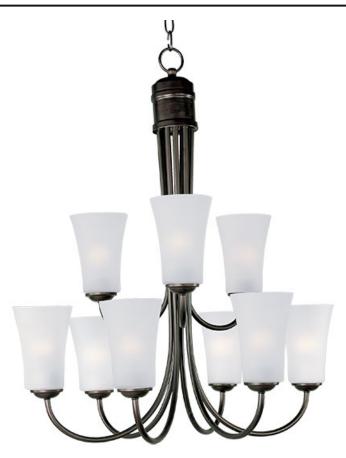

## PRODUCT DESCRIPTION

Modern style at a competitive price will make this collection the next builder standard. Tall profile Frost glass shades adorn a minimalistic frame in your choice of Satin Nickel or Oil Rubbed Bronze.