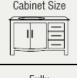

31 1/4" x 18" x 9" 33" Minimum Cabinet Size 14-Gauge Steel Certified High-Quality 304 Stainless Steel **Brushed Satin Finish** Offset Drain Thick Sound Dampener Rubber Pad Fully Insulated Cardboard Cutout Template Included Installation Hardware Included Lifetime Warranty