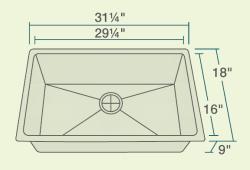

31 1/4" x 18" x 9" 33" Minimum Cabinet Size 14-Gauge Steel Certified High-Quality 304 Stainless Steel **Brushed Satin Finish** Offset Drain Thick Sound Dampener Rubber Pad Fully Insulated Cardboard Cutout Template Included Installation Hardware Included Lifetime Warranty