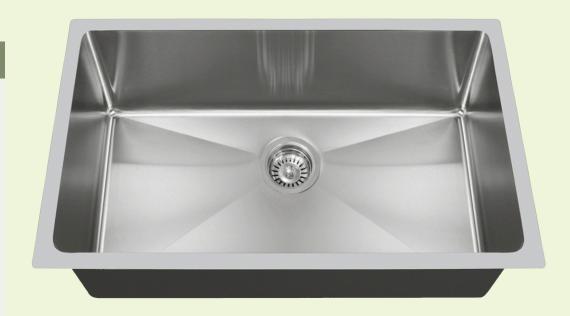

## **Stainless Steel**

Stainless Steel is the most popular choice for today's kitchens due to its clean look and durability. The beautiful brushed satin finish helps to hide small scratches that may occur over the lifetime of the sink. Our Stainless Steel sinks are made from high quality 14, 16, 18, 20 or 24 gauge steel. Most models are made of one piece construction that ensures the sturdiest kitchen sink you will find. Our sinks are made from 300-series stainless steel and are guaranteed not to rust or stain. Each sink is fully insulated and has a sound dampening pad. Our stainless steel sinks are backed by a limited lifetime warranty.

31 1/4" x 18" x 9" 33" Minimum Cabinet Size 14-Gauge Steel Certified High-Quality 304 Stainless Steel **Brushed Satin Finish** Offset Drain Thick Sound Dampener Rubber Pad Fully Insulated Cardboard Cutout Template Included Installation Hardware Included Lifetime Warranty