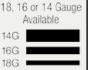

## **Stainless Steel**

Stainless Steel is the most popular choice for today's kitchens due to its clean look and durability. The beautiful brushed satin finish helps to hide small scratches that may occur over the lifetime of the sink. Our Stainless Steel sinks are made from high quality 14, 16, 18, 20 or 24 gauge steel. Most models are made of one piece construction that ensures the sturdiest kitchen sink you will find. Our sinks are made from 300-series stainless steel and are guaranteed not to rust or stain. Each sink is fully insulated and has a sound dampening pad. Our stainless steel sinks are backed by a limited lifetime warranty.

31 1/4" x 18" x 9" 33" Minimum Cabinet Size 14-Gauge Steel Certified High-Quality 304 Stainless Steel **Brushed Satin Finish** Offset Drain Thick Sound Dampener Rubber Pad Fully Insulated Cardboard Cutout Template Included Installation Hardware Included Lifetime Warranty